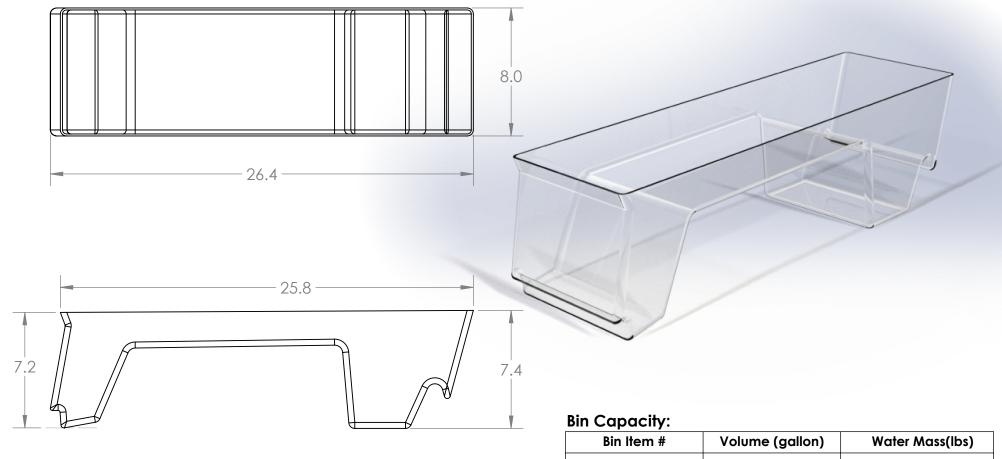

Toclean: Safe for 3 compartment sink Melting point at 410°F

PETG is compliant with FDA food contact requirements

| Bin Item # | Volume (gallon) | Water Mass(lbs) |  |  |
|------------|-----------------|-----------------|--|--|
| ZLS-8      | 3.25            | 27.15           |  |  |

## all measurements are approximate

| all measurements are approximate |       |          |               |         |               |          |      |  |
|----------------------------------|-------|----------|---------------|---------|---------------|----------|------|--|
|                                  | NAME  | DATE     | ENG.          |         | JOCELYN R. L. |          |      |  |
| DRAWN                            | J.R.L | 07/07/21 | JOCELIN K. E. |         |               |          |      |  |
| CHECKED                          |       |          |               | XXXX    |               | Ш        |      |  |
| ENG APPR.                        |       |          |               | 100     | Down          | CO1      |      |  |
| MFG APPR.                        |       |          |               | B       | 🛭 Bori        |          |      |  |
| Q.A.                             |       |          |               |         | MANUFAC       | TURER    | INC. |  |
| MATERIAL                         |       |          | SIZE          | DWG.    | NO            |          | REV  |  |
| PETG-Clear                       |       | SIZL     | DWG.          | NO.     |               | KEV      |      |  |
|                                  |       | A ZLS-8  |               |         |               |          |      |  |
|                                  |       | SCAL     | E: 1:6        | WEIGHT: | SHEE          | T 1 OF 1 |      |  |