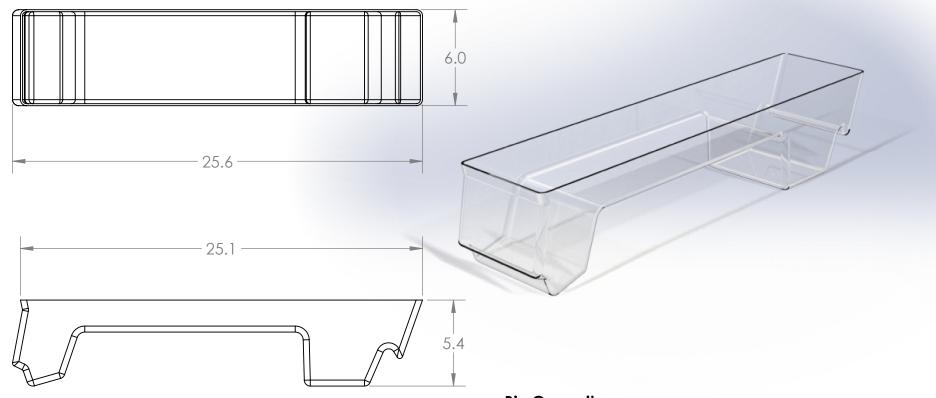

## Bin Capacity:

| Bin Item # | Volume (gallon) | Water Mass(lbs) |
|------------|-----------------|-----------------|
| ZLS-6S     | 1.81            | 15.07           |

## all measurements are approximate

| an modesoromorni |       |          |           |        |               |       |          |  |
|------------------|-------|----------|-----------|--------|---------------|-------|----------|--|
|                  | NAME  | DATE     | ENG.      |        | JOCELYN R. L  |       |          |  |
| DRAWN            | J.R.L | 07/08/21 |           |        | JOOLLIIV K. L | •     |          |  |
| CHECKED          |       |          |           | XXXX   |               |       |          |  |
| ENG APPR.        |       |          |           |        | Por           | CO1   |          |  |
| MFG APPR.        |       |          | B) BOYYOV |        |               |       |          |  |
| Q.A.             |       |          |           |        | MANUFAC       | TURER | INC.     |  |
| MATERIAL         |       |          | SIZE      | DWG.   | NO            |       | REV      |  |
|                  |       |          | JIZL      | DWO.   |               |       | IXL V    |  |
| PETG-Clear       |       | A ZLS-6S |           |        |               |       |          |  |
|                  |       |          | SCAL      | E: 1:6 | WEIGHT:       | SHEE  | T 1 OF 1 |  |