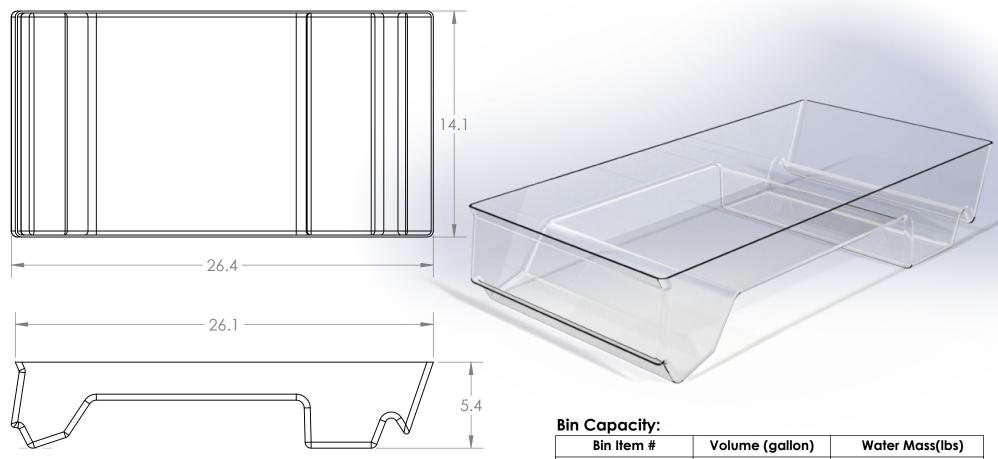

Toclean: Safe for 3 compartment sink Melting point at 410°F

PETG is compliant with FDA food contact requirements

| Bin Item # | Volume (gallon) | Water Mass(lbs) |  |  |
|------------|-----------------|-----------------|--|--|
| ZLS-14S    | 4.99            | 41.62           |  |  |

## all measurements are approximate

|            | NAME  | DATE           | ENG.              | JOCELYN R. L. |       |          |     |  |  |
|------------|-------|----------------|-------------------|---------------|-------|----------|-----|--|--|
| DRAWN      | J.R.L | 07/08/21       | JOCLETTA K. L.    |               |       |          |     |  |  |
| CHECKED    |       |                |                   | XXXX          |       |          |     |  |  |
| ENG APPR.  |       |                | B) Borray         |               |       |          |     |  |  |
| MFG APPR.  |       |                |                   |               |       |          |     |  |  |
| Q.A.       |       |                | MANUFACTURER INC. |               |       |          |     |  |  |
| MATERIAL   |       |                | SIZE              | DWG.          | NO    |          | REV |  |  |
|            |       | SIZE DVVG. NO. |                   |               | IXL V |          |     |  |  |
| PETG-Clear |       | A ZLS-14S      |                   |               |       |          |     |  |  |
|            |       | SCAL           | E: 1:6            | WEIGHT:       | SHEE  | T 1 OF 1 |     |  |  |