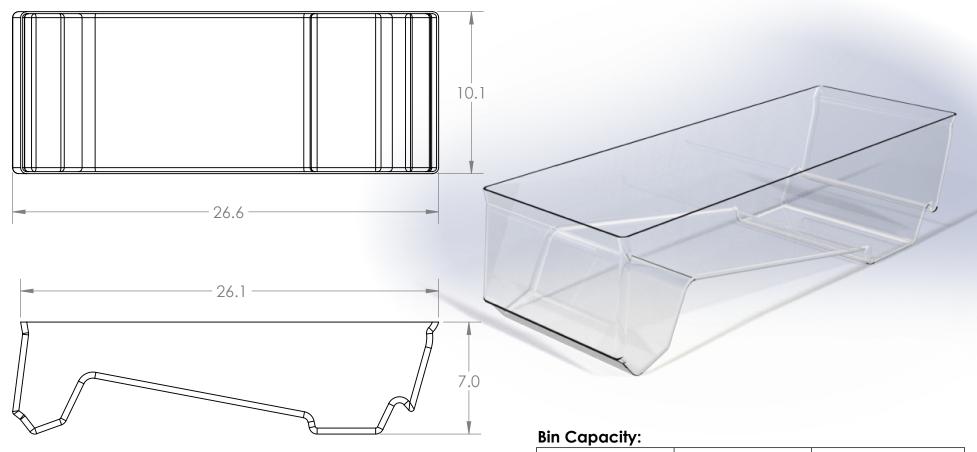

Toclean: Safe for 3 compartment sink Melting point at 410°F

PETG is compliant with FDA food contact requirements

| Bin Item # | Volume (gallon) | Water Mass(lbs) |  |  |
|------------|-----------------|-----------------|--|--|
| ZLS-10D    | 5.72            | 47.73           |  |  |

## all measurements are approximate

|            | NAME  | DATE     | ENG.              | JOCELYN R. C. |      |          |     |  |  |
|------------|-------|----------|-------------------|---------------|------|----------|-----|--|--|
| DRAWN      | J.R.C | 07/09/21 | JOCELIIVIK. C.    |               |      |          |     |  |  |
| CHECKED    | J.R.C | 08/03/23 |                   | XXXX          |      |          |     |  |  |
| ENG APPR.  |       |          |                   |               |      |          |     |  |  |
| MFG APPR.  |       |          | 8                 |               |      |          |     |  |  |
| Q.A.       |       |          | MANUFACTURER INC. |               |      |          |     |  |  |
| MATERIAL   |       |          | SIZE              | DWG.          | NO   |          | RFV |  |  |
| PETG-Clear |       | ZLS-10D  |                   |               | KL V |          |     |  |  |
|            |       | SCAL     | E: 1:6            | WEIGHT:       | SHEE | T 1 OF 1 |     |  |  |