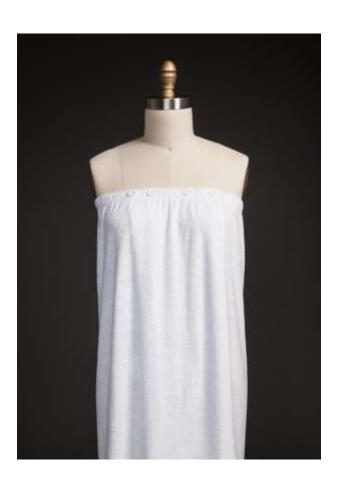

## Model WRP-PT-WHT White Poly Terry Spa Wrap

**Case Pack Information:** 

Case pack 12, 6

Master Carton Size: 16.4 x 14.4 x 9.1 in Master Carton Weight: 14.5 lbs. Inner Carton Size: 19 x 13 x 4.5 in Inner Carton Weight: 6.2 lbs.

Individual Pack Size: 15.5 x 13.5 x .60 in

Individual Weight: 0.7 lb.

**UPCs**:

One size all: 874479005510

XL: 874479005527

**Made in China- Products are sold FOB** 

**Goodlettsville, TN 37072** 

- •Made From 100% Microfiber
- Fast Drying, No Shrinkage
- 4 Button Elastic Closure
- Available in One Size All and XL