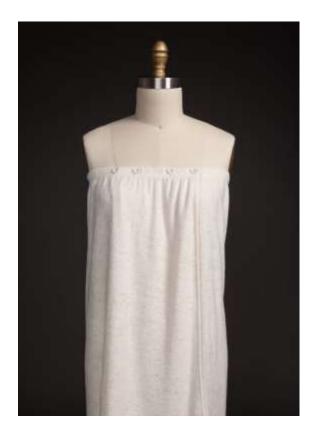

Model WRP-PT-NAT Natural Poly Terry Spa Wrap

Case Pack Information: Case pack 12, 6 Master Carton Size: 16.4 x 14.4 x 9.1 in Master Carton Weight: 14.5 lbs. Inner Carton Size: 19 x 13 x 4.5 in Inner Carton Weight: 6.2 lbs. Individual Pack Size: 15.5 x 13.5 x .60 in Individual Weight: 0.7 lb. <u>UPCs:</u> One size all: 874479005503 <u>Made in China- Products are sold FOB</u> <u>Goodlettsville, TN 37072</u>

- •Made From 100% Microfiber
- •Fast Drying, No Shrinkage
- •4 Button Elastic Closure
- •Available In One Size All

Jerdon Style, LLC 130 Chieftain, Suite 104 Waxahachie, TX 75165 800-223-3571 Visit us @ www.jerdonstyle.com Email: orders@jerdonstyle.com