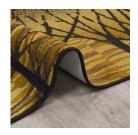

## **Woodland Way**#1979

This contemporary rug combines a striking woodland design with an understated color palette to create a true work of art that offers visual impact and artistic interest.

## Colors

01 Goldenrod

02 Foggy Hollow

Specifications are subject to normal manufacturing tolerances. Sizes are approximate and actual carpet color may vary.