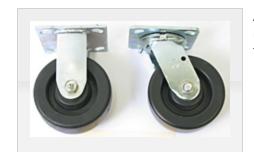

## Part No. 250047, Caster Option for ATP and ASD Series Platform Truck

Actual capacity of assembled platform is dependent upon caster capacity but should never exceed the platform's structural capacity, regardless of caster type. (Two rigid, two swivel per set)

|                        | -                                         |
|------------------------|-------------------------------------------|
| 250047                 |                                           |
| SR-5                   |                                           |
| 2000 lb                |                                           |
| 6.75"                  |                                           |
| (4) 5" x 2" Polyolefin |                                           |
| 20 lb                  |                                           |
|                        | SR-5 2000 lb 6.75" (4) 5" x 2" Polyolefin |