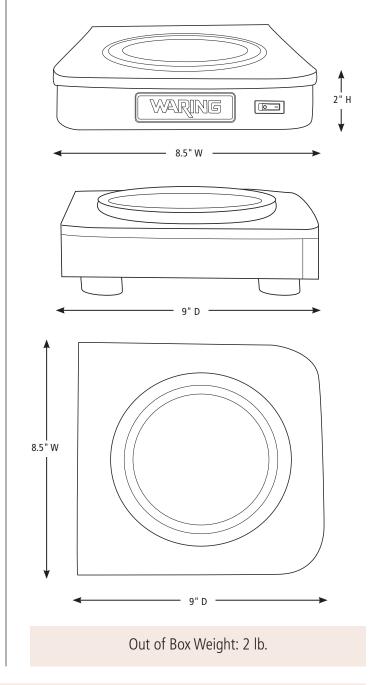

## **DIMENSIONS**

| ORDERING INFORMATION                | #STD.<br>PKG. | GIFTBOX<br>WEIGHT | CUBIC<br>FEET | BOX DIMENSIONS<br>D X W X H | UPC          | CASE<br>PKG. | MC<br>WEIGHT | MC DIMENSIONS<br>D X W X H | МВС            |
|-------------------------------------|---------------|-------------------|---------------|-----------------------------|--------------|--------------|--------------|----------------------------|----------------|
| WCW10 – Single Burner Coffee Warmer | 1             | 2.6               | 2.82          | 10.875" x 10.875" x 4.125"  | 040072090707 | 16           | 45.2         | 22.25" x 22" x 17.75"      | 10040072090704 |