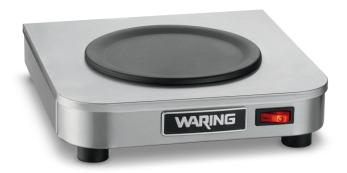

# WCW10

## **Single Burner Coffee Warmer**

#### **MAIN FEATURES**

- Keeps coffee fresh and hot
- Self regulating warmers prevent overheating
- Saves energy compared to continuous heat models
- Low profile, simple design
- Stainless steel construction
- Non-skid feet
- Perfect for restaurants, cafes and diners
- Two-year parts and one year labor warranty

#### **SALES FEATURES**

Perfect for restaurants, cafes, diners, and catered events, the Waring Commercial® Single Burner Coffee Warmer ensures there's always a fresh pot of piping hot coffee on hand. Durable yet lightweight, with wipe-clean stainless steel construction, it offers portable convenience and fits easily on any countertop. Just press the toggle switch on and the burner generates 70W of heating power to keep coffee at the optimal temperature. Non-skid feet keep the unit in place to prevent spills.