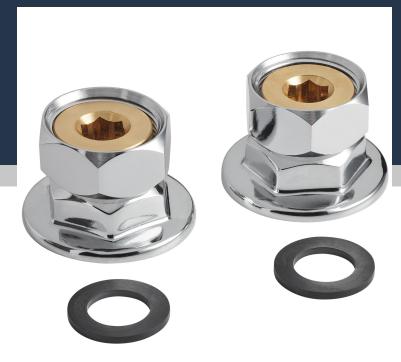

## Waterloo 1/2" NPT Female Inlet Faucet Couplings - 2/Set

#750INLTCUP

| Item#: 750INLTCUP | Qty:  |
|-------------------|-------|
| Project:          |       |
| Approval:         | Date: |

| Technical Data |                                                                                     |
|----------------|-------------------------------------------------------------------------------------|
| Features       | ASME A112.18.1-2018 / CSA<br>B125.1-18<br>NSF Listed<br>NSF/ANSI 372<br>NSF/ANSI 61 |
| Туре           | Couplings                                                                           |

## **Notes & Details**

 $These\ Waterloo\ 1/2"\ NPT\ female\ inlet\ faucet\ couplings\ are\ used\ on\ Waterloo\ faucets\ to\ help\ make\ installation\ fast\ and\ easy.$ 

▲ WARNING: This product can expose you to chemicals including lead, which are known to the State of California to cause cancer and birth defects or other reproductive harm. For more information, go to <a href="https://www.p65warnings.ca.gov">www.p65warnings.ca.gov</a>.