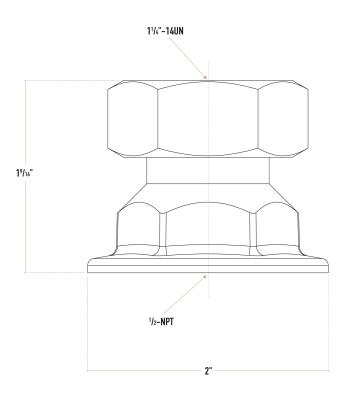

## Waterloo 1/2" NPT Female Inlet Faucet Couplings - 2/Set

#750INLTCUP

| Item#: 750INLTCUP | Qty:  |
|-------------------|-------|
| Project:          |       |
| Approval:         | Date: |

| Technical Data |                                                                                     |
|----------------|-------------------------------------------------------------------------------------|
| Features       | ASME A112.18.1-2018 / CSA<br>B125.1-18<br>NSF Listed<br>NSF/ANSI 372<br>NSF/ANSI 61 |
| Туре           | Couplings                                                                           |

## **Features**

- 1/2" NPT
- 2" flange

## Certifications



CSA, US and Canada NSF NSF Listed





## **Notes & Details**

 $These\ Waterloo\ 1/2"\ NPT\ female\ inlet\ faucet\ couplings\ are\ used\ on\ Waterloo\ faucets\ to\ help\ make\ installation\ fast\ and\ easy.$ 

▲ WARNING: This product can expose you to chemicals including lead, which are known to the State of California to cause cancer and birth defects or other reproductive harm. For more information, go to <a href="https://www.p65warnings.ca.gov">www.p65warnings.ca.gov</a>.