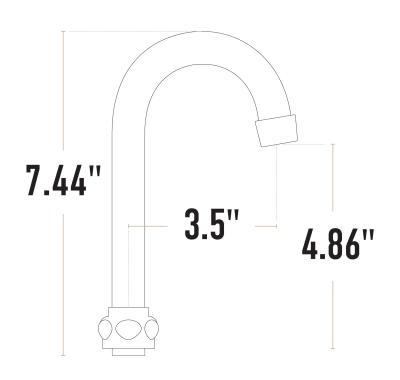

# Waterloo 3 1/2" Long Gooseneck Spout with 2 GPM Aerator

#750GSNZL4

| Item #: 750GSNZL4 | Qty:  |
|-------------------|-------|
| Project:          |       |
| Approval:         | Date: |

| Technical Data |                                                                                                                                   |
|----------------|-----------------------------------------------------------------------------------------------------------------------------------|
| Spout Length   | 3 1/2 Inches                                                                                                                      |
| Spout Height   | 7 1/2 Inches                                                                                                                      |
| Features       | ASME A112.18.1-2018 / CSA<br>B125.1-18<br>Massachusetts Accepted Plumbing<br>Product<br>NSF Listed<br>NSF/ANSI 372<br>NSF/ANSI 61 |
| Finish         | Chrome                                                                                                                            |
| Flow Rate      | 2 GPM                                                                                                                             |
| Material       | Brass                                                                                                                             |

#### Certifications

| Technical Data  |               |
|-----------------|---------------|
| Spout Clearance | 4 7/8 Inches  |
| Spout Type      | Gooseneck     |
| Thread Size     | 55/64"-27 UNS |
| Туре            | Nozzles       |

# Notes & Details

This Waterloo 7 1/2" gooseneck spout is a perfect replacement for the one that came standard on select faucets! The spout is a vital part of your faucet, providing the reach and flexibility to deliver water exactly where it's needed in the sink bowl. Additionally, the high gooseneck-style nozzle adds an extra element of elegance to your water fixture! It measures 7 1/2" high with a 3 1/2" length and 4 7/8" clearance, and comes with a 2 GPM aerator at the outlet, which helps to regulate the stream and reduce splashing. You can also use it to adjust an existing faucet.