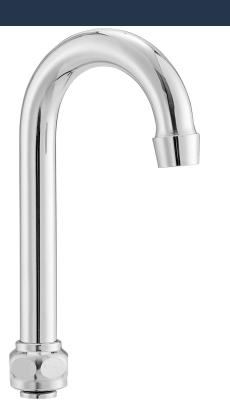

# Waterloo 3 1/2" Long Gooseneck Spout with 2 GPM Aerator

#750GSNZL4

| Item #: 750GSNZL4 | Qty:  |
|-------------------|-------|
| Project:          |       |
| Approval:         | Date: |

| Technical Data |                                                                                                                                   |
|----------------|-----------------------------------------------------------------------------------------------------------------------------------|
| Spout Length   | 3 1/2 Inches                                                                                                                      |
| Spout Height   | 7 1/2 Inches                                                                                                                      |
| Features       | ASME A112.18.1-2018 / CSA<br>B125.1-18<br>Massachusetts Accepted Plumbing<br>Product<br>NSF Listed<br>NSF/ANSI 372<br>NSF/ANSI 61 |
| Finish         | Chrome                                                                                                                            |
| Flow Rate      | 2 GPM                                                                                                                             |
| Material       | Brass                                                                                                                             |

### **Features**

- 3 1/2" long x 7 1/2" tall gooseneck spout, 2 GPM flow rate
- Replace a broken spout, or change the spout style of your faucet
- Swivel nut connection fits faucets from a wide range of popular brands

# Notes & Details

This Waterloo 7 1/2" gooseneck spout is a perfect replacement for the one that came standard on select faucets! The spout is a vital part of your faucet, providing the reach and flexibility to deliver water exactly where it's needed in the sink bowl. Additionally, the high gooseneck-style nozzle adds an extra element of elegance to your water fixture! It measures 7 1/2" high with a 3 1/2" length and 4 7/8" clearance, and comes with a 2 GPM aerator at the outlet, which helps to regulate the stream and reduce splashing. You can also use it to adjust an existing faucet.