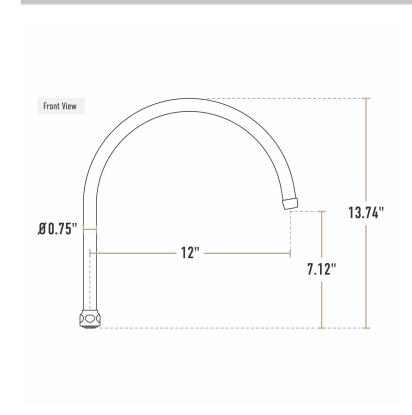

# Waterloo 12" Long Gooseneck Spout with 2 GPM Aerator

#750GSNZL12

| Item#: 750GSNZL12 | Qty:  |
|-------------------|-------|
| Project:          |       |
| Approval:         | Date: |

| Technical Data  |                                                                                     |
|-----------------|-------------------------------------------------------------------------------------|
| Spout Length    | 12 Inches                                                                           |
| Spout Height    | 13 3/4 Inches                                                                       |
| Features        | ASME A112.18.1-2018 / CSA<br>B125.1-18<br>NSF Listed<br>NSF/ANSI 372<br>NSF/ANSI 61 |
| Finish          | Chrome                                                                              |
| Flow Rate       | 2 GPM                                                                               |
| Material        | Brass                                                                               |
| Spout Clearance | 7 1/8 Inches                                                                        |

## **Notes & Details**

This Waterloo 14" gooseneck spout is a perfect replacement for the one that came standard on select faucets! The spout is a vital part of your faucet, providing the reach and flexibility to deliver water exactly where it's needed in the sink bowl. Additionally, the high gooseneck-style nozzle adds an extra element of elegance to your water fixture! It measures 14" high with a 12" length and 7 1/8" clearance, and comes with a 2 GPM aerator at the outlet, which helps to regulate the stream and reduce splashing. You can also use it to adjust an existing faucet.