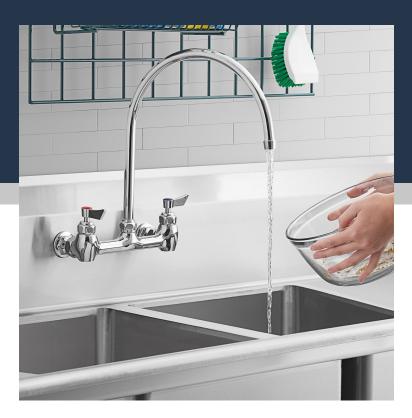

### **Features**

- 12" long x 14" tall gooseneck spout, 2 GPM flow rate
- Replace a broken spout, or change the spout style of your faucet
- Swivel nut connection fits faucets from a wide range of popular brands

## **Notes & Details**

This Waterloo 14" gooseneck spout is a perfect replacement for the one that came standard on select faucets! The spout is a vital part of your faucet, providing the reach and flexibility to deliver water exactly where it's needed in the sink bowl. Additionally, the high gooseneck-style nozzle adds an extra element of elegance to your water fixture! It measures 14" high with a 12" length and 7 1/8" clearance, and comes with a 2 GPM aerator at the outlet, which helps to regulate the stream and reduce splashing. You can also use it to adjust an existing faucet.