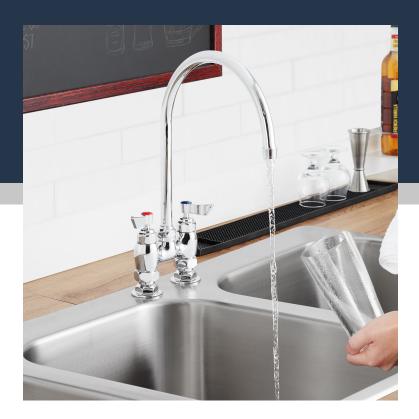

## **Features**

- 10" long x 13" tall gooseneck spout, 2 GPM flow rate
- Replace a broken spout, or change the spout style of your faucet
- Swivel nut connection fits faucets from a wide range of popular brands

## **Notes & Details**

This Waterloo 13" gooseneck spout is a perfect replacement for the one that came standard on select faucets! The spout is a vital part of your faucet, providing the reach and flexibility to deliver water exactly where it's needed in the sink bowl. Additionally, the high gooseneck-style nozzle adds an extra element of elegance to your water fixture! It measures 13" high with a 10" length and 7 1/8" clearance, and comes with a 2 GPM aerator at the outlet, which helps to regulate the stream and reduce splashing. You can also use it to adjust an existing faucet.