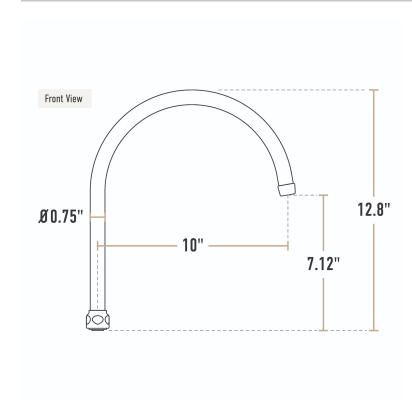

# Waterloo 10" Long Gooseneck Spout with 2 GPM Aerator

#750GSNZL10

| Item#: 750GSNZL10 | Qty:  |
|-------------------|-------|
| Project:          |       |
| Approval:         | Date: |

| Technical Data  |                                                                                     |
|-----------------|-------------------------------------------------------------------------------------|
| Spout Length    | 10 Inches                                                                           |
| Spout Height    | 12 13/16 Inches                                                                     |
| Features        | ASME A112.18.1-2018 / CSA<br>B125.1-18<br>NSF Listed<br>NSF/ANSI 372<br>NSF/ANSI 61 |
| Finish          | Chrome                                                                              |
| Flow Rate       | 2 GPM                                                                               |
| Material        | Brass                                                                               |
| Spout Clearance | 7 1/8 Inches                                                                        |

## **Notes & Details**

This Waterloo 13" gooseneck spout is a perfect replacement for the one that came standard on select faucets! The spout is a vital part of your faucet, providing the reach and flexibility to deliver water exactly where it's needed in the sink bowl. Additionally, the high gooseneck-style nozzle adds an extra element of elegance to your water fixture! It measures 13" high with a 10" length and 7 1/8" clearance, and comes with a 2 GPM aerator at the outlet, which helps to regulate the stream and reduce splashing. You can also use it to adjust an existing faucet.