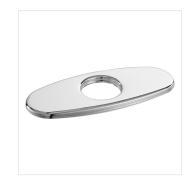

## Waterloo 6" Chrome-Plated Faucet Deck Plate

#750EFDP4SS

Туре

| Item #: 750EFDP4SS | Qty:  |
|--------------------|-------|
| Project:           |       |
| Approval:          | Date: |

Deck Plates

## **Features**

- Direct replacement for original part
- 6" long
- Made from chrome-plated stainless steel

## **Notes & Details**

This Waterloo 6" deck plate is a perfect replacement for the one that came standard with your sensor faucet. It's a great way to create a seamless and attractive connection point between your faucet and the countertop. Made from chrome-plated stainless steel, it provides a polished look and superior durability.