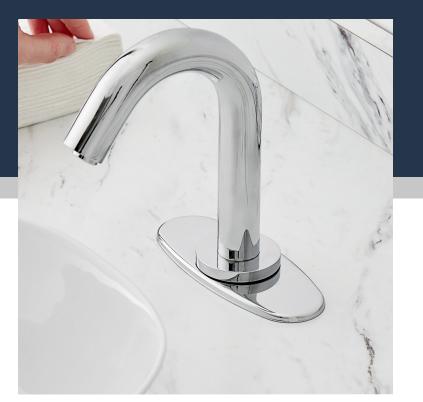

## **Notes & Details**

This Waterloo 6" deck plate is a perfect replacement for the one that came standard with your sensor faucet. It's a great way to create a seamless and attractive connection point between your faucet and the countertop. Made from chrome-plated stainless steel, it provides a polished look and superior durability.