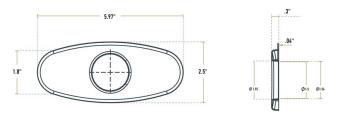

## **Features**

- Direct replacement for original part
- 6" long
- Made from chrome-plated stainless steel

## **Notes & Details**

This Waterloo 6" deck plate is a perfect replacement for the one that came standard with your sensor faucet. It's a great way to create a seamless and attractive connection point between your faucet and the countertop. Made from chrome-plated stainless steel, it provides a polished look and superior durability.