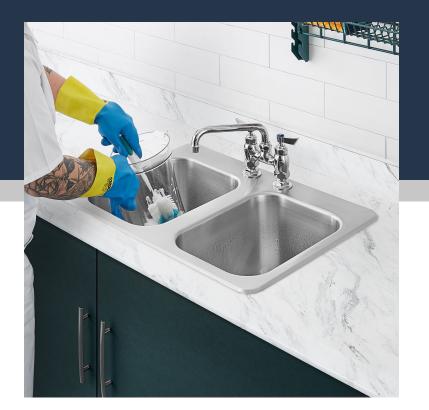

# Notes & Details

Equip your kitchen, prep area, or bar with this Waterloo 10" x 14" x 10" 18 gauge stainless steel two compartment drop-in sink with an 8" swing faucet. This sink features a drop-in design that fits down through the top of your counter. It has an innovative self rim design along the top to provide a professional appearance once it's installed in any countertop.

Designed for durability, corrosion resistance, and sanitation, this sink's bowls are made of seamless deep drawn 18 gauge, type 304 stainless steel. Plus, the 3 1/2" drains are ready for installation so you can get your new sink up and running.

This Waterloo sink comes with a faucet so you don't need to worry about purchasing a compatible faucet separately. The 8" swing faucet with 4" centers and a 2 GPM flow rate means you'll be able to start using your sink right away. This model comes with the hardware you will need for installation.