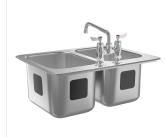

## Waterloo 10" x 14" x 10" 18 Gauge Stainless Steel Two Compartment Drop-In Sink with 8" Swing Faucet

#750DI21014W

| Item #:750DI21014W | Qty:  |
|--------------------|-------|
| Project:           |       |
| Approval:          | Date: |
|                    |       |
|                    |       |
|                    | ~     |

# Notes & Details

Equip your kitchen, prep area, or bar with this Waterloo 10" x 14" x 10" 18 gauge stainless steel two compartment drop-in sink with an 8" swing faucet. This sink features a drop-in design that fits down through the top of your counter. It has an innovative self rim design along the top to provide a professional appearance once it's installed in any countertop.