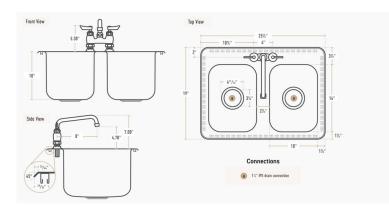

| Technical Data     |               |
|--------------------|---------------|
| Length             | 25 1/2 Inches |
| Width              | 19 Inches     |
| Height             | 10 Inches     |
| Spout Length       | 8 Inches      |
| Bowl Depth         | 10 Inches     |
| Faucet Height      | 7 3/32 Inches |
| Basket Drain Size  | 3 1/2 Inches  |
| Bowl Front to Back | 14 Inches     |
| Bowl Left to Right | 10 Inches     |
| Color              | Silver        |

| Technical Data         |                 |
|------------------------|-----------------|
| Edge Style             | Flush           |
| Faucet Centers         | 4 Inches        |
| Features               | NSF Listed      |
| Flow Rate              | 2 GPM           |
| Gauge                  | 18 Gauge        |
| Handle Type            | Lever           |
| Included               | Faucet          |
| Installation Type      | Drop-In         |
| Material               | Stainless Steel |
| Number of Compartments | 2 Compartments  |
| Spout Clearance        | 4 3/4 Inches    |
| Spout Type             | Swing           |
| Stainless Steel Type   | Type 304        |
| Туре                   | Drop-In Sinks   |
| Water Inlet Size       | 1/2 Inches      |

### **Plan View**