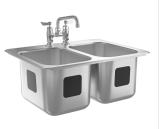

## Waterloo 10" x 14" x 10" 18 Gauge Stainless Steel Two Compartment Drop-In Sink with 8" Swing Faucet

#750DI21014W

| Item #:750DI21014W | Qty:  |
|--------------------|-------|
| Project:           |       |
| Approval:          | Date: |
|                    |       |
|                    |       |
|                    | ~     |

# Notes & Details

Equip your kitchen, prep area, or bar with this Waterloo 10" x 14" x 10" 18 gauge stainless steel two compartment drop-in sink with an 8" swing faucet. This sink features a drop-in design that fits down through the top of your counter. It has an innovative self rim design along the top to provide a professional appearance once it's installed in any countertop.