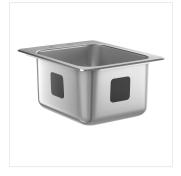

## **Features**

- Seamless deep drawn sink bowl with welded seams for easy cleaning
- Innovative self rim design allows flush mounting into any countertop
- 14" x 16" x 10" bowl size
- 18 gauge, type 304 stainless steel construction
- Comes with sound deadening patches to reduce ambient noise in your kitchen

# Waterloo 14" x 16" x 10" 18 Gauge Stainless Steel One Compartment Drop-In Sink

#750DI1141618

| Item #:  | 750DI1141618 | Qty:  |  |
|----------|--------------|-------|--|
| Project: |              |       |  |
| Approva  | al:          | Date: |  |

## **Notes & Details**

Equip your kitchen, prep area, or bar with this Waterloo  $14" \times 16" \times 10"$  18 gauge stainless steel one compartment drop-in sink with side splashes. This sink features a drop-in design that fits down through the top of your counter. It has an innovative self rim design along the top to provide a professional appearance once it's installed in any countertop. This sink also comes with side splashes to protect surrounding countertops from contaminated water.