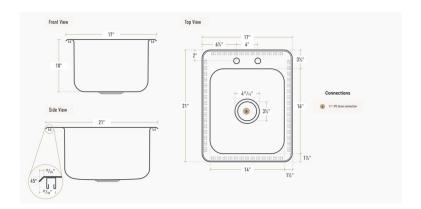

| Technical Data     |              |  |  |
|--------------------|--------------|--|--|
| Length             | 17 Inches    |  |  |
| Width              | 21 Inches    |  |  |
| Height             | 10 Inches    |  |  |
| Bowl Depth         | 10 Inches    |  |  |
| Bowl Front to Back | 16 Inches    |  |  |
| Bowl Left to Right | 14 Inches    |  |  |
| Color              | Silver       |  |  |
| Drain Opening      | 3 1/2 Inches |  |  |
| Drain Outlet Size  | 1 1/2 Inches |  |  |
| Edge Style         | Flush        |  |  |

| Technical Data         |                 |
|------------------------|-----------------|
| Faucet Centers         | 4 Inches        |
| Features               | NSF Listed      |
| Gauge                  | 18 Gauge        |
| Installation Type      | Drop-In         |
| Material               | Stainless Steel |
| Number of Compartments | 1 Compartment   |
| Stainless Steel Type   | Type 304        |
| Туре                   | Drop-In Sinks   |