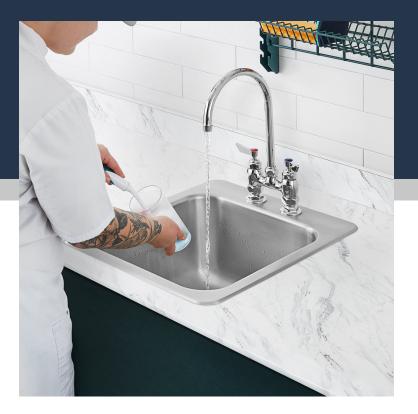

# Waterloo 14" x 16" x 10" 18 Gauge Stainless Steel One Compartment Drop-In Sink

#750DI1141618

| Item #:  | 750DI1141618 | Qty:  |  |
|----------|--------------|-------|--|
| Project: |              |       |  |
| Approva  | al:          | Date: |  |

## **Notes & Details**

Equip your kitchen, prep area, or bar with this Waterloo  $14" \times 16" \times 10"$  18 gauge stainless steel one compartment drop-in sink with side splashes. This sink features a drop-in design that fits down through the top of your counter. It has an innovative self rim design along the top to provide a professional appearance once it's installed in any countertop. This sink also comes with side splashes to protect surrounding countertops from contaminated water.

Designed for durability, corrosion-resistance, and sanitation this sink's bowl is made of seamless deep drawn 18 gauge, type 304 stainless steel with welded seams. Plus, the 3 1/2" drain with drain opening is ready for installation so you can get your new sink up and running.