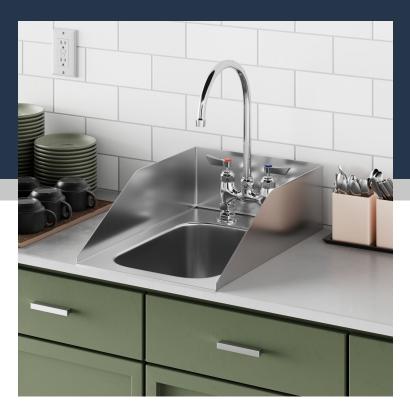

# Waterloo 10" x 14" x 10" 18 Gauge Stainless Steel One Compartment Drop-In Sink with Side Splashes

#750DI110S18

| Item #: 750DI110S18 | Qty:  |
|---------------------|-------|
| Project:            |       |
| Approval:           | Date: |

## **Notes & Details**

Equip your kitchen, prep area, or bar with this Waterloo  $10" \times 14" \times 10"$  18 gauge stainless steel one compartment drop-in sink with side splashes. This sink features a drop-in design that fits down through the top of your counter. It has an innovative self rim design along the top to provide a professional appearance once it's installed in any countertop. This sink also comes with side splashes to protect surrounding countertops from contaminated water.

Designed for durability, corrosion-resistance, and sanitation this sink's bowl is made of seamless deep drawn 18 gauge, type 304 stainless steel with welded seams. Plus, the 3 1/2" drain with drain opening is ready for installation so you can get your new sink up and running.