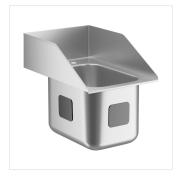

### **Features**

- Seamless deep drawn sink bowl with welded seams for easy cleaning
- Innovative self rim design allows flush mounting into any countertop
- 10" x 14" x 10" bowl size
- 18 gauge, type 304 stainless steel construction
- Comes with sound deadening patches to reduce ambient noise in your kitchen

## **Notes & Details**

Equip your kitchen, prep area, or bar with this Waterloo  $10" \times 14" \times 10"$  18 gauge stainless steel one compartment drop-in sink with side splashes. This sink features a drop-in design that fits down through the top of your counter. It has an innovative self rim design along the top to provide a professional appearance once it's installed in any countertop. This sink also comes with side splashes to protect surrounding countertops from contaminated water.

Designed for durability, corrosion-resistance, and sanitation this sink's bowl is made of seamless deep drawn 18 gauge, type 304 stainless steel with welded seams. Plus, the 3 1/2" drain with drain opening is ready for installation so you can get your new sink up and running.