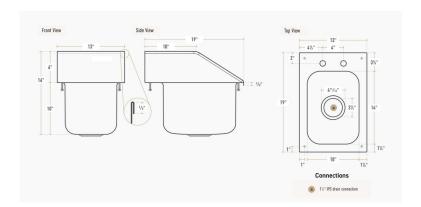

| Technical Data     |              |
|--------------------|--------------|
| Length             | 13 Inches    |
| Width              | 19 Inches    |
| Height             | 15 Inches    |
| Bowl Depth         | 10 Inches    |
| Bowl Front to Back | 14 Inches    |
| Bowl Left to Right | 10 Inches    |
| Color              | Silver       |
| Drain Opening      | 3 1/2 Inches |
| Drain Outlet Size  | 1 1/2 Inches |
| Edge Style         | Flush        |

| Technical Data         |                             |  |
|------------------------|-----------------------------|--|
| Faucet Centers         | 4 Inches                    |  |
| Features               | NSF Listed<br>Side Splashes |  |
| Gauge                  | 18 Gauge                    |  |
| Installation Type      | Drop-In                     |  |
| Material               | Stainless Steel             |  |
| Number of Compartments | 1 Compartment               |  |
| Stainless Steel Type   | Type 304                    |  |
| Туре                   | Drop-In Sinks               |  |

## **Plan View**