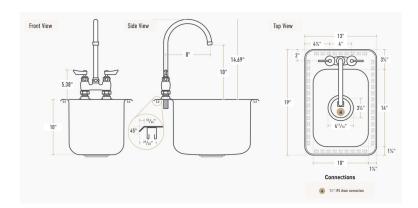

| Technical Data     |                 |
|--------------------|-----------------|
| Length             | 13 Inches       |
| Width              | 19 Inches       |
| Height             | 10 Inches       |
| Spout Length       | 8 Inches        |
| Bowl Depth         | 10 Inches       |
| Faucet Height      | 14 11/16 Inches |
| Basket Drain Size  | 3 1/2 Inches    |
| Bowl Front to Back | 14 Inches       |
| Bowl Left to Right | 10 Inches       |
| Color              | Silver          |

| Technical Data         |                 |
|------------------------|-----------------|
| Edge Style             | Flush           |
| Faucet Centers         | 4 Inches        |
| Features               | NSF Listed      |
| Flow Rate              | 2 GPM           |
| Gauge                  | 18 Gauge        |
| Handle Type            | Lever           |
| Included               | Faucet          |
| Installation Type      | Drop-In         |
| Material               | Stainless Steel |
| Number of Compartments | 1 Compartment   |
| Spout Clearance        | 10 Inches       |
| Spout Type             | Gooseneck       |
| Stainless Steel Type   | Туре 304        |
| Туре                   | Drop-In Sinks   |
| Water Inlet Size       | 1/2 Inches      |