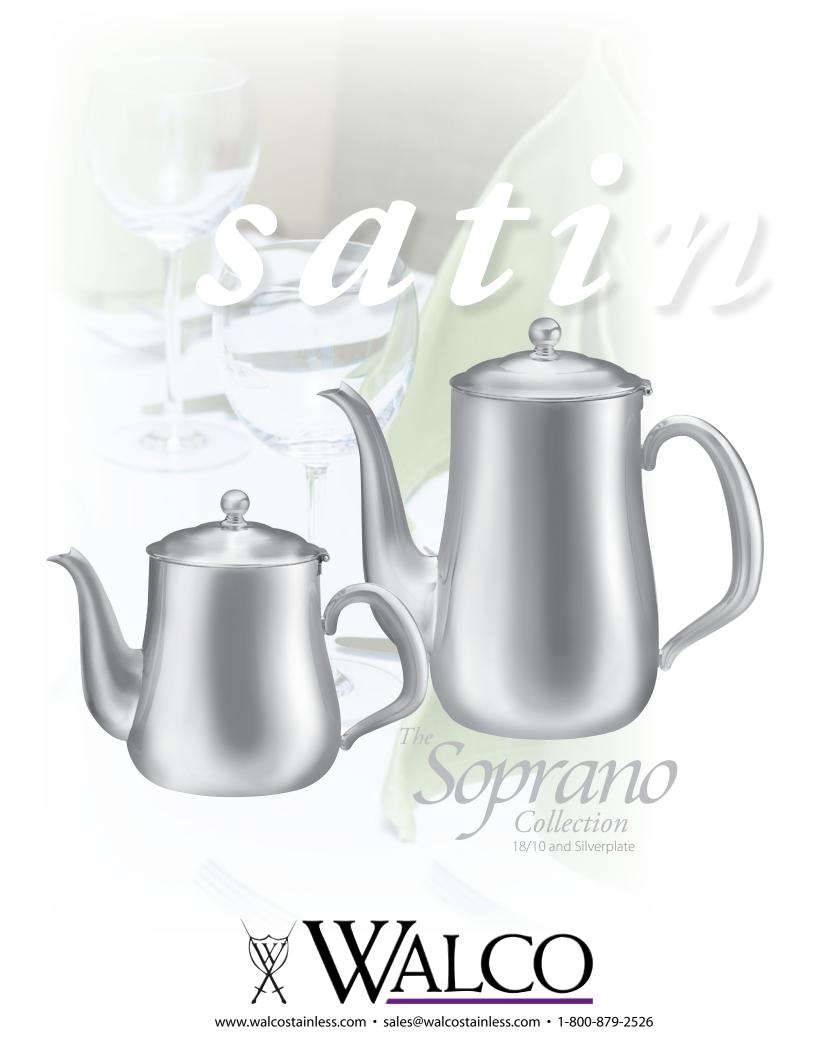

## SATIN SOPRANO<sup>TM</sup> HOLLOWARE 18/10 AND SILVERPLATE

Full brushed Satin finish to accompany Satin finish flatware patterns and other satin decor items.

|   | Soprano<br>Collection              |
|---|------------------------------------|
| ٠ | Classic Italianate holloware colle |

- 18/10 stainless steel
- Satin finish

- True gooseneck spout preferred for total accuracy in pouring
- Argon welds insure against leaks
- Covers have durable five knuckle hinges that allow the covers to open a full 180°, lying completely flat during washing for no chance of damage
- Hollow handles protect user from handling hot beverages

| Item #<br>CX511B | Soprano-Brushed Satin Gooseneck Coffee 70 oz.             |
|------------------|-----------------------------------------------------------|
| CX513B           | Soprano-Brushed Satin Gooseneck Coffee 30 oz.             |
| CX514B           | Soprano-Brushed Satin Gooseneck Coffee 18 oz.             |
| CX515B           | Soprano-Brushed Satin Gooseneck Coffee 12 oz.             |
|                  |                                                           |
| CX519B           | Soprano-Brushed Satin Gooseneck Tea 20 oz.                |
| CX520B           | Soprano-Brushed Satin Gooseneck Tea 12 oz.                |
|                  |                                                           |
| CX522B           | Soprano-Brushed Satin Water Pitcher 70 oz.                |
| CX522GB          | Soprano-Brushed Satin Water Pitcher 70 oz.<br>w/ice guard |
|                  |                                                           |
| CX526B           | Soprano Creamer 12 oz. w/o lid, w/handle                  |
| CX528B           | Soprano Creamer 5 oz. w/o lid, w/handle                   |
| CX528LB          | Soprano Creamer 5 oz. w/lid, w/handle                     |
|                  |                                                           |
|                  |                                                           |