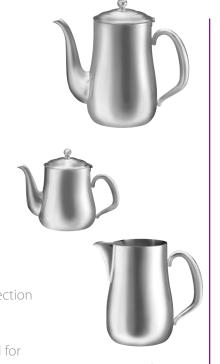

- 18/10 stainless steel
- Satin finish

- True gooseneck spout preferred for total accuracy in pouring
- Argon welds insure against leaks
- Covers have durable five knuckle hinges that allow the covers to open a full 180°, lying completely flat during washing for no chance of damage
- Hollow handles protect user from handling hot beverages

| Item #<br>CX511B | Soprano-Brushed Satin Gooseneck Coffee 70 oz.             |
|------------------|-----------------------------------------------------------|
| CX513B           | Soprano-Brushed Satin Gooseneck Coffee 30 oz.             |
| CX514B           | Soprano-Brushed Satin Gooseneck Coffee 18 oz.             |
| CX515B           | Soprano-Brushed Satin Gooseneck Coffee 12 oz.             |
|                  |                                                           |
| CX519B           | Soprano-Brushed Satin Gooseneck Tea 20 oz.                |
| CX520B           | Soprano-Brushed Satin Gooseneck Tea 12 oz.                |
|                  |                                                           |
| CX522B           | Soprano-Brushed Satin Water Pitcher 70 oz.                |
| CX522GB          | Soprano-Brushed Satin Water Pitcher 70 oz.<br>w/ice guard |
|                  |                                                           |
| CX526B           | Soprano Creamer 12 oz. w/o lid, w/handle                  |
| CX528B           | Soprano Creamer 5 oz. w/o lid, w/handle                   |
| CX528LB          | Soprano Creamer 5 oz. w/lid, w/handle                     |
|                  |                                                           |
|                  |                                                           |

CX529LB Soprano-Brushed Satin Sugar Bowl 10 oz. w/lid