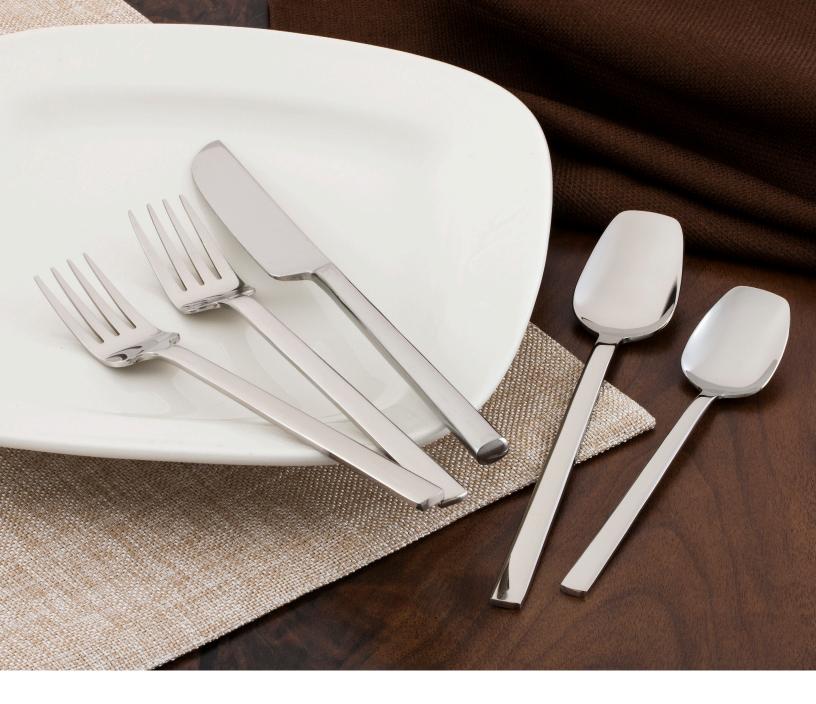

## *Erik*™ 18/10

ERIK 18/10 is Danish Modern design made in the finest 18% chrome 10% nickel. Knives are forged in #420 steel for a long lasting cutting edge.

## Erik™ 18/10

Named after a long list of Kings from Denmark. It is Danish Modern design, a *novel* and sculptural form with perfect functionality, note the unique tine (forming a crown) and bowl shapes. Erik is made from the finest 18% chrome 10% nickel stainless which will protect your investment from staining associated with food acids and wash chemicals.