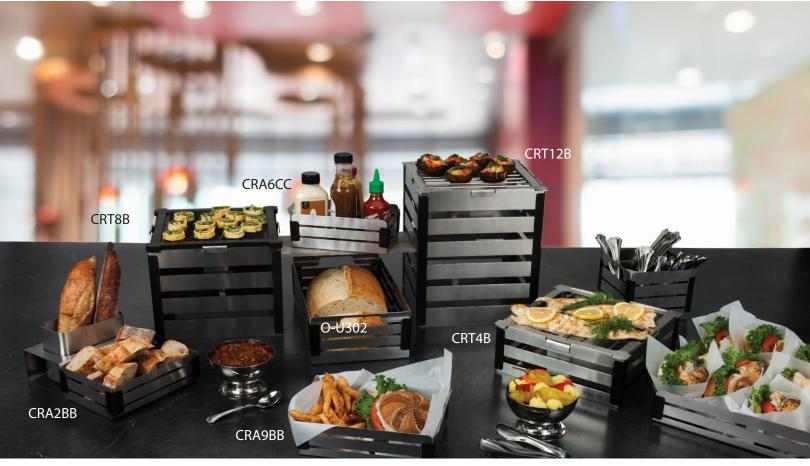

CR8B Crate 8 Qt. Rectangular Chafer Kit with Black Trim

CR8BFP Food Pan for CR8B CR8BWP Water Pan for CR8B

CR8BLH Crate Chafer Lid Holder - set of 2

CR8SG Crate 8 Qt. Stainless Steel Grill for CR8B

CR8AG Aluminum Griddle Plate for CR8B

CRBS Crate Chafer Burner Stand

CR4B Crate 4 Qt. Rectangular Chafer Kit with Black Trim

CR4BFP Food Pan for CR4B

CR4BWP Water Pan for CR8B

CR8BLH Crate Chafer Lid Holder - set of 2
CR4SG Crate Stainless Steel Grill for CR4B

CR4AG Aluminum Griddle Plate for CR4B

CRBS Crate Chafer Burner Stand

Build a hot buffet set up with our Crate™ warming towers and accessories pieces. Food can be presented on the grill tops or in fancy casserole dishes or pans. The towers are heated with canned fuel. They are designed in the traditional carry crate look using modern satin stainless steel with black accent pieces. The stainless is dishwasher safe for ease in cleaning and very durable for repeated use. Please see our chafer storage boxes for storing your Crate items when not in use.