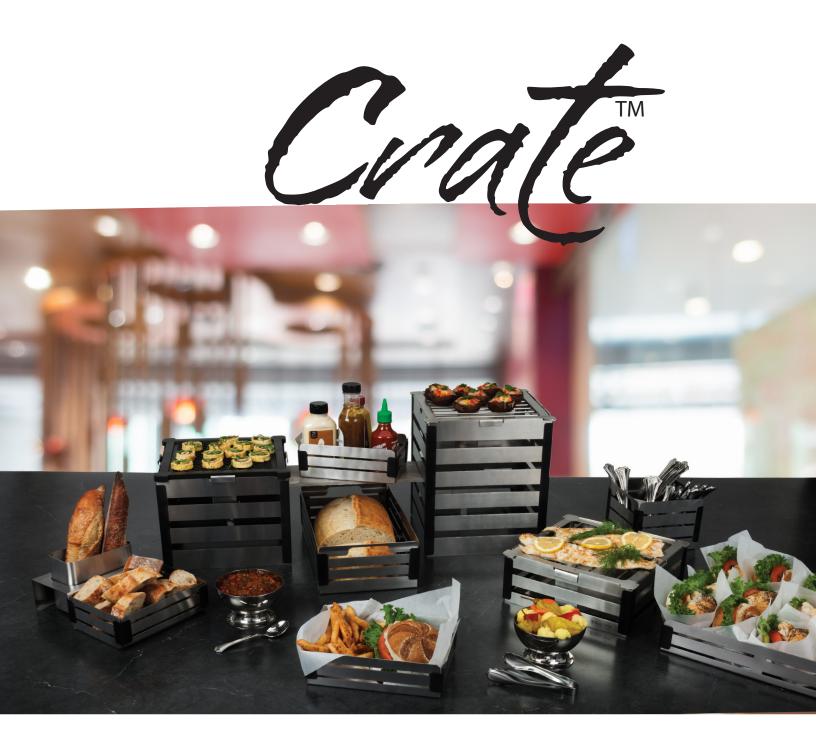

CR4AG Aluminum Griddle Plate for CR4B

CRBS Crate Chafer Burner Stand

Build a hot buffet set up with our Crate™ warming towers and accessories pieces. Food can be presented on the grill tops or in fancy casserole dishes or pans. The towers are heated with canned fuel. They are designed in the traditional carry crate look using modern satin stainless steel with black accent pieces. The stainless is dishwasher safe for ease in cleaning and very durable for repeated use. Please see our chafer storage boxes for storing your Crate items when not in use.

## accessories

CRA6CC Condiment Caddy with 6 divider insert

CRA6CCD 6 Divider Insert for CRA6CC

CRA9BB Bread Basket 9" x 6.5"

CRA20BB Bread Basket 20"x12"

CRA4FW Flatware Holder w/4 divider insert CRA4FWD 4 divider insert for CRA4FW

CRA14BB Bread Basket 14" x 8"

CRA2BB Bread & Baguette Set
CRA2BH Baguette Basket for CRA2BB

CRT4B Tower 4" w/ Black Trim with Grill & Burner Stand

Warming towers that connect your buffet, in black accented stainless steel.