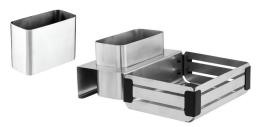

## accessories

CRA6CC Condiment Caddy with 6 divider insert

CRA6CCD 6 Divider Insert for CRA6CC

CRA9BB Bread Basket 9" x 6.5"

CRA20BB Bread Basket 20"x12"

CRA4FW Flatware Holder w/4 divider insert CRA4FWD 4 divider insert for CRA4FW

CRA14BB Bread Basket 14" x 8"

CRA2BB Bread & Baguette Set
CRA2BH Baguette Basket for CRA2BB

CRT4B Tower 4" w/ Black Trim with Grill & Burner Stand

Warming towers that connect your buffet, in black accented stainless steel.