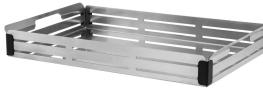

CR8B Crate 8 Qt. Rectangular Chafer Kit with Black Trim

CR8BFP Food Pan for CR8B CR8BWP Water Pan for CR8B

CR8BLH Crate Chafer Lid Holder - set of 2

CR8SG Crate 8 Qt. Stainless Steel Grill for CR8B

CR8AG Aluminum Griddle Plate for CR8B

CRBS Crate Chafer Burner Stand

CR4B Crate 4 Qt. Rectangular Chafer Kit with Black Trim

CR4BFP Food Pan for CR4B

CR4BWP Water Pan for CR8B

CR8BLH Crate Chafer Lid Holder - set of 2
CR4SG Crate Stainless Steel Grill for CR4B

CR4AG Aluminum Griddle Plate for CR4B

CRBS Crate Chafer Burner Stand

Build a hot buffet set up with our Crate™ warming towers and accessories pieces. Food can be presented on the grill tops or in fancy casserole dishes or pans. The towers are heated with canned fuel. They are designed in the traditional carry crate look using modern satin stainless steel with black accent pieces. The stainless is dishwasher safe for ease in cleaning and very durable for repeated use. Please see our chafer storage boxes for storing your Crate items when not in use.