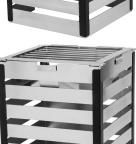

CRA14BB Bread Basket 14" x 8"

CRA2BB Bread & Baguette Set
CRA2BH Baguette Basket for CRA2BB

CRT4B Tower 4" w/ Black Trim with Grill & Burner Stand

Warming towers that connect your buffet, in black accented stainless steel.

CRT8B Tower 8" w/ Black Trim with Grill & Burner Stand

CRT12B Tower 12" w/ Black Trim with Grill & Burner Stand

CRTSG Tower Stainless Steel Grill Plate

Aluminum Griddle Plate for Crate Towers CRTAG

CRTBS Tower Burner Stand