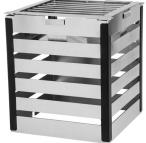

CRA14BB Bread Basket 14" x 8"

CRA2BB Bread & Baguette Set
CRA2BH Baguette Basket for CRA2BB

CRT4B Tower 4" w/ Black Trim with Grill & Burner Stand

Warming towers that connect your buffet, in black accented stainless steel.

CRT8B Tower 8" w/ Black Trim with Grill & Burner Stand

CRT12B Tower 12" w/ Black Trim with Grill & Burner Stand

CRTSG Tower Stainless Steel Grill Plate

Aluminum Griddle Plate for Crate Towers CRTAG

CRTBS Tower Burner Stand