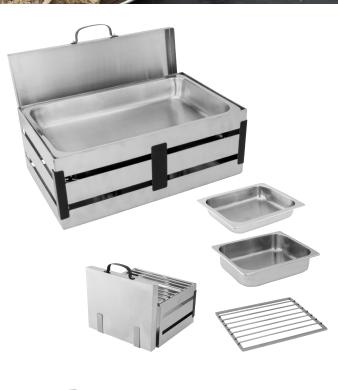

CR8B Crate 8 Qt. Rectangular Chafer Kit with Black Trim

CR8BFP Food Pan for CR8B CR8BWP Water Pan for CR8B

CR8BLH Crate Chafer Lid Holder - set of 2

CR8SG Crate 8 Qt. Stainless Steel Grill for CR8B

CR8AG Aluminum Griddle Plate for CR8B

CRBS Crate Chafer Burner Stand

CR4B Crate 4 Qt. Rectangular Chafer Kit with Black Trim

CR4BFP Food Pan for CR4B

CR4BWP Water Pan for CR8B

CR8BLH Crate Chafer Lid Holder - set of 2
CR4SG Crate Stainless Steel Grill for CR4B

CR4AG Aluminum Griddle Plate for CR4B

CRBS Crate Chafer Burner Stand

Build a hot buffet set up with our Crate™ warming towers and accessories pieces. Food can be presented on the grill tops or in fancy casserole dishes or pans. The towers are heated with canned fuel. They are designed in the traditional carry crate look using modern satin stainless steel with black accent pieces. The stainless is dishwasher safe for ease in cleaning and very durable for repeated use. Please see our chafer storage boxes for storing your Crate items when not in use.