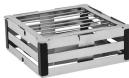

CRA14BB Bread Basket 14" x 8"

CRA2BB Bread & Baguette Set
CRA2BH Baguette Basket for CRA2BB

CRT4B Tower 4" w/ Black Trim with Grill & Burner Stand

Warming towers that connect your buffet, in black accented stainless steel.

CRT8B Tower 8" w/ Black Trim with Grill & Burner Stand

CRT12B Tower 12" w/ Black Trim with Grill & Burner Stand

CRTSG Tower Stainless Steel Grill Plate

Aluminum Griddle Plate for Crate Towers CRTAG

CRTBS Tower Burner Stand