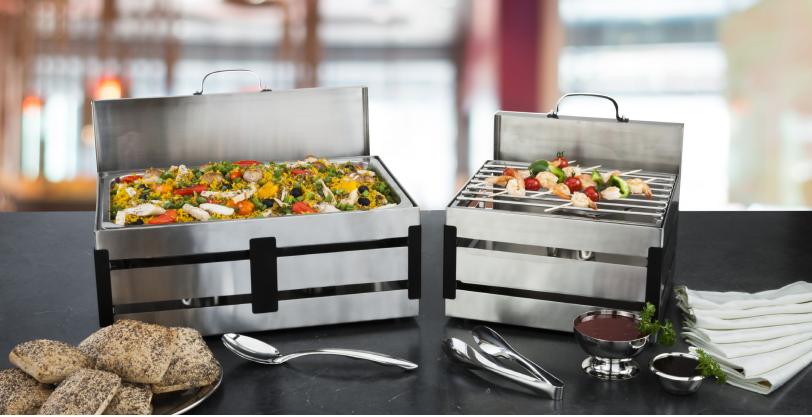

CR8B Crate 8 Qt. Rectangular Chafer Kit with Black Trim

CR8BFP Food Pan for CR8B CR8BWP Water Pan for CR8B

CR8BLH Crate Chafer Lid Holder - set of 2

CR8SG Crate 8 Qt. Stainless Steel Grill for CR8B

CR8AG Aluminum Griddle Plate for CR8B

CRBS Crate Chafer Burner Stand

CR4B Crate 4 Qt. Rectangular Chafer Kit with Black Trim

CR4BFP Food Pan for CR4B

CR4BWP Water Pan for CR8B

CR8BLH Crate Chafer Lid Holder - set of 2
CR4SG Crate Stainless Steel Grill for CR4B

CR4AG Aluminum Griddle Plate for CR4B

CRBS Crate Chafer Burner Stand

Build a hot buffet set up with our Crate™ warming towers and accessories pieces. Food can be presented on the grill tops or in fancy casserole dishes or pans. The towers are heated with canned fuel. They are designed in the traditional carry crate look using modern satin stainless steel with black accent pieces. The stainless is dishwasher safe for ease in cleaning and very durable for repeated use. Please see our chafer storage boxes for storing your Crate items when not in use.