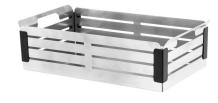

CRBS Crate Chafer Burner Stand

CR4B Crate 4 Qt. Rectangular Chafer Kit with Black Trim

CR4BFP Food Pan for CR4B

CR4BWP Water Pan for CR8B

CR8BLH Crate Chafer Lid Holder - set of 2
CR4SG Crate Stainless Steel Grill for CR4B

CR4AG Aluminum Griddle Plate for CR4B

CRBS Crate Chafer Burner Stand

Build a hot buffet set up with our Crate™ warming towers and accessories pieces. Food can be presented on the grill tops or in fancy casserole dishes or pans. The towers are heated with canned fuel. They are designed in the traditional carry crate look using modern satin stainless steel with black accent pieces. The stainless is dishwasher safe for ease in cleaning and very durable for repeated use. Please see our chafer storage boxes for storing your Crate items when not in use.