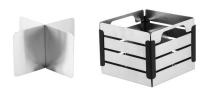

## accessories

CRA6CC Condiment Caddy with 6 divider insert

CRA6CCD 6 Divider Insert for CRA6CC

CRA9BB Bread Basket 9" x 6.5"

CRA20BB Bread Basket 20"x12"

CRA4FW Flatware Holder w/4 divider insert CRA4FWD 4 divider insert for CRA4FW