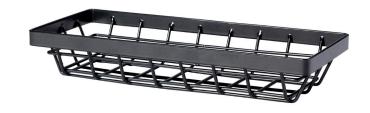

WB-1050-MG

10.5" Dia., Round Metal Wire Basket, 1.75" tall

WB-961-MG

9" x 6" Oval Metal Wire Basket, 1.75" tall 12 ea.

WB-941-MG

9" x 4" Rectangular Metal Wire Basket, 1.75" tall

WB-886-MG

8" Dia., Round Metal Wire Basket, 6.5" tall

12 ea.

WB-971-MG

9" x 7" Rectangular Metal Wire Basket, 1.75" tall