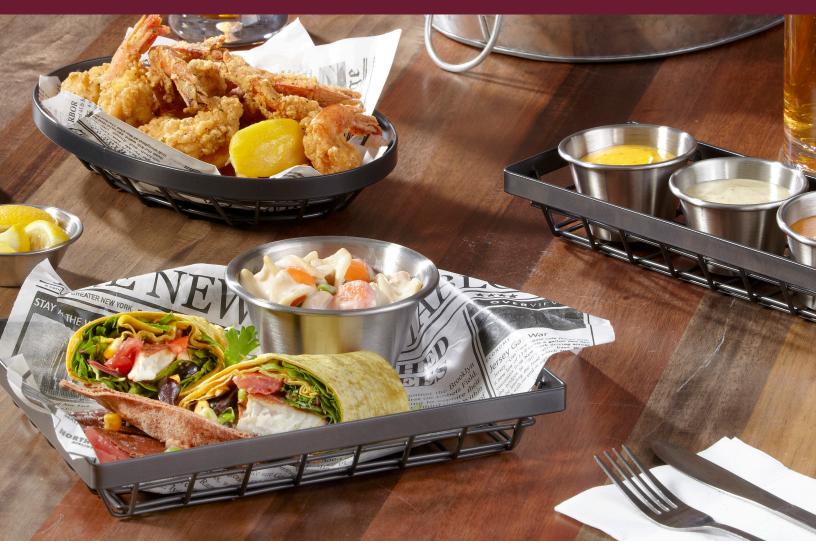

## Uniquely Styled Contemporary Metal Designs

Only G.E.T. accommodates all of your serving basket needs and now offers these uniquely styled contemporary metal designs to distinguish your handheld entrées and appetizers.

- Stately style of bold rim with petite metal wire grid puts the focus on your food
- Can fit a variety of menu items, flatware, napkins, and even flights of dipping sauces for broad applications within any operation
- On-trend, modern styling guests adore

WB-1050-MG

10.5" Dia., Round Metal Wire Basket, 1.75" tall

WB-961-MG

9" x 6" Oval Metal Wire Basket, 1.75" tall 12 ea.

WB-941-MG

9" x 4" Rectangular Metal Wire Basket, 1.75" tall

WB-886-MG

8" Dia., Round Metal Wire Basket, 6.5" tall

12 ea.

WB-971-MG

9" x 7" Rectangular Metal Wire Basket, 1.75" tall