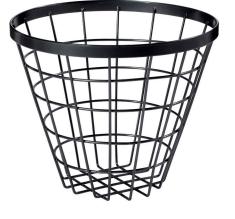

WB-1050-MG

10.5" Dia., Round Metal Wire Basket, 1.75" tall

WB-961-MG

9" x 6" Oval Metal Wire Basket, 1.75" tall 12 ea.

WB-941-MG

9" x 4" Rectangular Metal Wire Basket, 1.75" tall

WB-886-MG

8" Dia., Round Metal Wire Basket, 6.5" tall