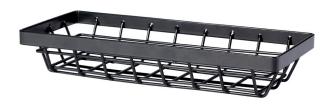

## Vector™

## Uniquely Styled Contemporary Metal Designs



Only G.E.T. accommodates all of your serving basket needs and now offers these uniquely styled contemporary metal designs to distinguish your handheld entrées and appetizers.



- Stately style of bold rim with petite metal wire grid puts the focus on your food
- Can fit a variety of menu items, flatware, napkins, and even flights of dipping sauces for broad applications within any operation
- On-trend, modern styling guests adore





WB-1050-MG

10.5" Dia., Round Metal Wire Basket, 1.75" tall



WB-961-MG

9" x 6" Oval Metal Wire Basket, 1.75" tall 12 ea.





WB-941-MG

9" x 4" Rectangular Metal Wire Basket, 1.75" tall



WB-886-MG

8" Dia., Round Metal Wire Basket, 6.5" tall

12 ea.



WB-971-MG

9" x 7" Rectangular Metal Wire Basket, 1.75" tall