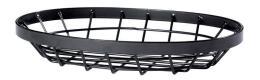

WB-1050-MG

10.5" Dia., Round Metal Wire Basket, 1.75" tall

WB-961-MG

9" x 6" Oval Metal Wire Basket, 1.75" tall 12 ea.

WB-941-MG

9" x 4" Rectangular Metal Wire Basket, 1.75" tall

WB-886-MG

8" Dia., Round Metal Wire Basket, 6.5" tall