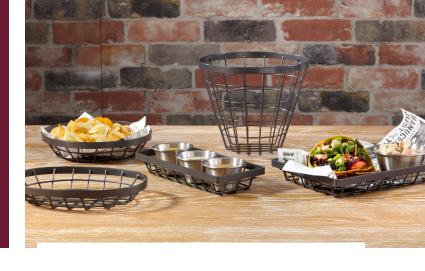

## Uniquely Styled Contemporary Metal Designs

Only G.E.T. accommodates all of your serving basket needs and now offers these uniquely styled contemporary metal designs to distinguish your handheld entrées and appetizers.

- Stately style of bold rim with petite metal wire grid puts the focus on your food
- Can fit a variety of menu items, flatware, napkins, and even flights of dipping sauces for broad applications within any operation
- On-trend, modern styling guests adore

WB-1050-MG

10.5" Dia., Round Metal Wire Basket, 1.75" tall

WB-961-MG

9" x 6" Oval Metal Wire Basket, 1.75" tall 12 ea.

WB-941-MG

9" x 4" Rectangular Metal Wire Basket, 1.75" tall

WB-886-MG

8" Dia., Round Metal Wire Basket, 6.5" tall

12 ea.

WB-971-MG

9" x 7" Rectangular Metal Wire Basket, 1.75" tall