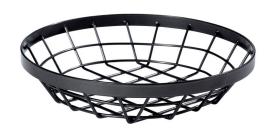

WB-1050-MG

10.5" Dia., Round Metal Wire Basket, 1.75" tall

WB-961-MG

9" x 6" Oval Metal Wire Basket, 1.75" tall 12 ea.

WB-941-MG

9" x 4" Rectangular Metal Wire Basket, 1.75" tall

WB-886-MG

8" Dia., Round Metal Wire Basket, 6.5" tall