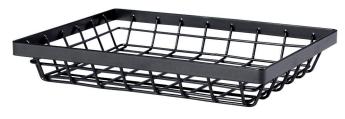

WB-1050-MG

10.5" Dia., Round Metal Wire Basket, 1.75" tall

WB-961-MG

9" x 6" Oval Metal Wire Basket, 1.75" tall 12 ea.

WB-941-MG

9" x 4" Rectangular Metal Wire Basket, 1.75" tall

WB-886-MG

8" Dia., Round Metal Wire Basket, 6.5" tall