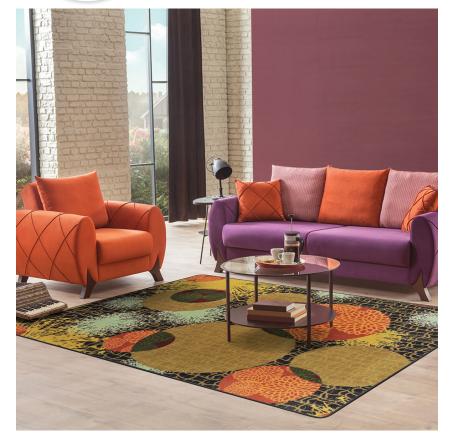

## Vantage Point#1981

This eye-catching rug design combines contemporary styling with striking accents of gold, pumpkin, and sage to create a chic, bohemian area rug that will lift spirits and brighten any room.

## Colors

01 Autumn

Specifications are subject to normal manufacturing tolerances. Sizes are approximate and actual carpet color may vary.