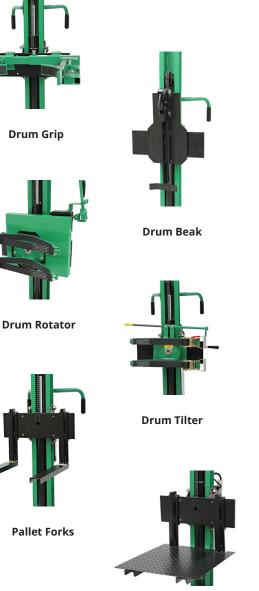

# Steel Lift Accessories **Universal Lifts & Stackers**

**Steel Platform** 

## **Steel Plaform**

- Flat platform for raising and moving a variety of material.
- Elevate work material to ergonomic positioning.
- Used in conjunction with Pallet Forks attachment.

| Description    | Model #  | Drum Capability |          |           | Size         | Capacity | Weight |
|----------------|----------|-----------------|----------|-----------|--------------|----------|--------|
|                |          | Туре            | Gallon   | Diameter  | 3120         | (lbs.)   | (lbs.) |
| Drum Grip      | F86146A9 | - Universal     | 30/55/85 | 18 - 28"  | . <u>-</u> - | 1,000    | 110    |
| Drum Beak      | F88560A2 |                 |          |           |              |          | 48     |
| Drum Rotator   | F89156   |                 | 30/55    | 14 - 24'' |              | 800      | 151    |
| Drum Tilter    | F89409A5 |                 |          |           |              |          | 70     |
| Pallet Forks   | F89406A8 |                 |          |           | 24"          | 800      | 50     |
| Steel Platform | F89418A4 | _               |          |           | 24 x 24''    |          | 20     |