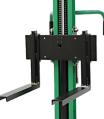

## **Pallet Forks**

- Easily move, elevate, and stack pallets.
- 24" fork length.