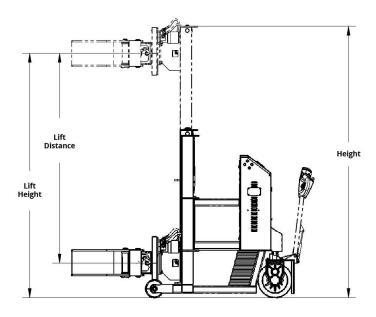

## **Telescopic Drum Lift and Rotators**

| Model # | Connection<br>Type | Base                 | Lift |       | Power Turn     | Turn     | Casters                                              | Dimensions          | Capacity | Weight |
|---------|--------------------|----------------------|------|-------|----------------|----------|------------------------------------------------------|---------------------|----------|--------|
|         |                    |                      | Ht.  | Dist. | Source         | e Radius | Casiers                                              | L x W x H           | (lbs.)   | (lbs.) |
| F89529  | Grip<br>Connection | Counter-<br>weighted | 1 85 | 73"   | 24V<br>Battery | 46"      | (2) 5" Front Rigid,<br>(1) 12" Rear<br>Powered Wheel | 79 x 38 x (59-94½)" | 1,000    | 1,675  |