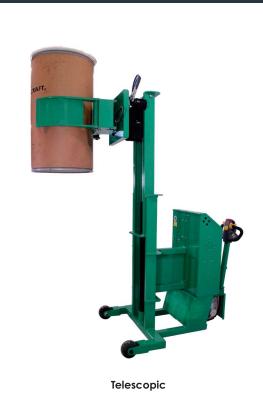

## Telescopic Drum Lifts & Rotators

VALLEY CRAFT.

• Telescoping mast, raise to a max height of 94½" and retract mast to 59" for door clearance.

- Powered lifting, rotating, and driving (up to 2.5 MPH).
- Quickly and ergonomically transport, dump and store drums (steel, plastic and fiber).
- Rotate 360° continuously in either direction, at 6 RPM.
- Grip: remote jaws grab drums (18-24"), with adjustable pressure gauge.
- Counterweighted: ability to butt directly up to pallets, shelving, or other items.
- Standalone unit (no forklift required).
- Heavy gauge steel construction.
- Optional floor lock available (sold separately).
- Premium powder coat paint finish.
- Ships fully assembled, ready to use.
- Made in the U.S.A.

## **Telescopic Drum Lift and Rotators**

| Model # | Connection<br>Type | Base                 | Lift |       | Power Turn     | Turn     | Casters                                              | Dimensions          | Capacity | Weight |
|---------|--------------------|----------------------|------|-------|----------------|----------|------------------------------------------------------|---------------------|----------|--------|
|         |                    |                      | Ht.  | Dist. | Source         | e Radius | Casiers                                              | L x W x H           | (lbs.)   | (lbs.) |
| F89529  | Grip<br>Connection | Counter-<br>weighted | 1 85 | 73"   | 24V<br>Battery | 46"      | (2) 5" Front Rigid,<br>(1) 12" Rear<br>Powered Wheel | 79 x 38 x (59-94½)" | 1,000    | 1,675  |