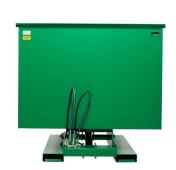

## Powered Self-Dumping Hopper Dumping Forklift Attachments

- Improves safety while increasing productivity when transporting and dumping material.
- Forklift powered unit eliminates the need for manual latches, pull cords, and manipulation.
- Start & stop at any point during dumping/ retracting process.
- Connect unit by attaching included quickconnect couplers to forklift auxiliary circuit.
- Secure unit to forklift using included safety chain.
- Control unit ergonomically by using convenient forklift controls.
- Leak-proof continuous solid welds.
- Assists facilities with OSHA compliance and LEAN initiatives.
- Heavy duty steel construction.
- Premium powder coat paint finish.
- · Ships fully assembled, ready to use.
- Made in the U.S.A.

**Step 1:** Insert forks into fork pockets & secure unit using included safety chain.

**Step 2:** Connect quick-connect couplers to forklift auxiliary circuit.

**Step 3:** Operate powered hopper using convenient forklift controls.