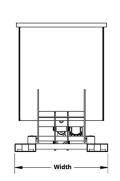

1 cu. yd.

2 cu. yd.

| Model # | Capacity<br>(cu.yd.) | Capacity<br>(lbs.) | Power<br>Source | Horiztonal<br>Clearance | Dump<br>Angle | Cycle<br>Time | Fork Pocket Size<br>L x W x H                                                                    | Distance<br>Between Fork<br>Pockets | Dimensions<br>L x W x H | Weight<br>(lbs.) |
|---------|----------------------|--------------------|-----------------|-------------------------|---------------|---------------|--------------------------------------------------------------------------------------------------|-------------------------------------|-------------------------|------------------|
| F89144  | 1                    | 2,000              | - Forklift      | 85"                     | 75°           | 5 sec         | 51 <sup>1</sup> / <sub>2</sub> x 7 <sup>5</sup> / <sub>8</sub> x 2 <sup>5</sup> / <sub>8</sub> " | 27 %''                              | 66 x 36 x 49"           | 577              |
| F89143  |                      | 4,000              |                 |                         |               |               |                                                                                                  |                                     |                         | 637              |
| F89142  |                      | 6,000              |                 |                         |               |               |                                                                                                  |                                     |                         | 725              |
| F89141  | 2                    | 2,000              |                 | 881/2"                  |               |               |                                                                                                  |                                     | 69 x 57 x 52"           | 692              |
| F89140  |                      | 4,000              |                 |                         |               |               |                                                                                                  |                                     |                         | 781              |
| F89139  |                      | 6,000              |                 |                         |               |               |                                                                                                  |                                     |                         | 912              |