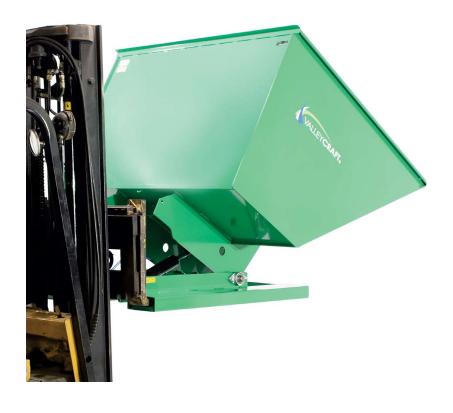

## Powered Self-Dumping Hopper Dumping Forklift Attachments

- Improves safety while increasing productivity when transporting and dumping material.
- Forklift powered unit eliminates the need for manual latches, pull cords, and manipulation.
- Start & stop at any point during dumping/ retracting process.
- Connect unit by attaching included quickconnect couplers to forklift auxiliary circuit.
- Secure unit to forklift using included safety chain.
- Control unit ergonomically by using convenient forklift controls.
- Leak-proof continuous solid welds.
- Assists facilities with OSHA compliance and LEAN initiatives.
- Heavy duty steel construction.
- Premium powder coat paint finish.
- · Ships fully assembled, ready to use.
- Made in the U.S.A.

**Step 1:** Insert forks into fork pockets & secure unit using included safety chain.

**Step 2:** Connect quick-connect couplers to forklift auxiliary circuit.

**Step 3:** Operate powered hopper using convenient forklift controls.