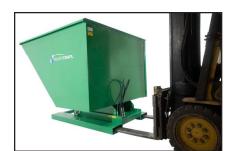

**Step 1:** Insert forks into fork pockets & secure unit using included safety chain.

**Step 2:** Connect quick-connect couplers to forklift auxiliary circuit.

**Step 3:** Operate powered hopper using convenient forklift controls.