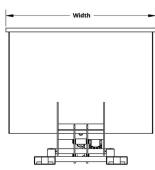

1 cu. yd.

2 cu. yd.

| Model # | Capacity<br>(cu.yd.) | Capacity<br>(lbs.) | Power<br>Source | Horiztonal<br>Clearance | Dump<br>Angle | Cycle<br>Time | Fork Pocket Size<br>L x W x H                                                                    | Distance<br>Between Fork<br>Pockets | Dimensions<br>L x W x H | Weight<br>(lbs.) |
|---------|----------------------|--------------------|-----------------|-------------------------|---------------|---------------|--------------------------------------------------------------------------------------------------|-------------------------------------|-------------------------|------------------|
| F89144  | 1                    | 2,000              | - Forklift      | 85"                     | 75°           | 5 sec         | 51 <sup>1</sup> / <sub>2</sub> x 7 <sup>5</sup> / <sub>8</sub> x 2 <sup>5</sup> / <sub>8</sub> " | 27 %''                              | 66 x 36 x 49"           | 577              |
| F89143  |                      | 4,000              |                 |                         |               |               |                                                                                                  |                                     |                         | 637              |
| F89142  |                      | 6,000              |                 |                         |               |               |                                                                                                  |                                     |                         | 725              |
| F89141  | 2                    | 2,000              |                 | 881/2"                  |               |               |                                                                                                  |                                     | 69 x 57 x 52"           | 692              |
| F89140  |                      | 4,000              |                 |                         |               |               |                                                                                                  |                                     |                         | 781              |
| F89139  |                      | 6,000              |                 |                         |               |               |                                                                                                  |                                     |                         | 912              |

Distance Between Fork Pockets is measured center to center.