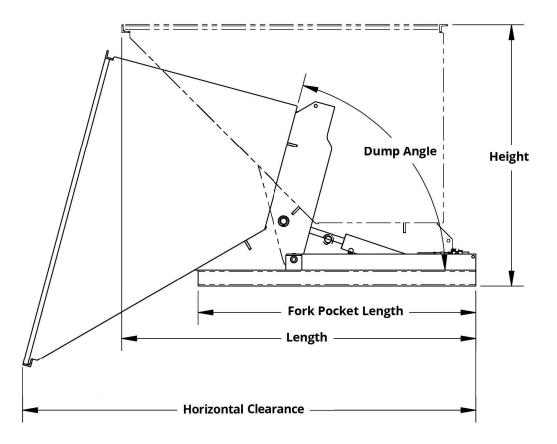

1 cu. yd.

2 cu. yd.

| Model # | Capacity<br>(cu.yd.) | Capacity<br>(lbs.) | Power<br>Source | Horiztonal<br>Clearance | Dump<br>Angle | Cycle<br>Time | Fork Pocket Size<br>L x W x H                                                                    | Distance<br>Between Fork<br>Pockets | Dimensions<br>L x W x H | Weight<br>(lbs.) |
|---------|----------------------|--------------------|-----------------|-------------------------|---------------|---------------|--------------------------------------------------------------------------------------------------|-------------------------------------|-------------------------|------------------|
| F89144  | 1                    | 2,000              | - Forklift      | 85"                     | 75°           | 5 sec         | 51 <sup>1</sup> / <sub>2</sub> x 7 <sup>5</sup> / <sub>8</sub> x 2 <sup>5</sup> / <sub>8</sub> " | 27 %''                              | 66 x 36 x 49"           | 577              |
| F89143  |                      | 4,000              |                 |                         |               |               |                                                                                                  |                                     |                         | 637              |
| F89142  |                      | 6,000              |                 |                         |               |               |                                                                                                  |                                     |                         | 725              |
| F89141  | 2                    | 2,000              |                 | 881/2"                  |               |               |                                                                                                  |                                     | 69 x 57 x 52"           | 692              |
| F89140  |                      | 4,000              |                 |                         |               |               |                                                                                                  |                                     |                         | 781              |
| F89139  |                      | 6,000              |                 |                         |               |               |                                                                                                  |                                     |                         | 912              |

Distance Between Fork Pockets is measured center to center.