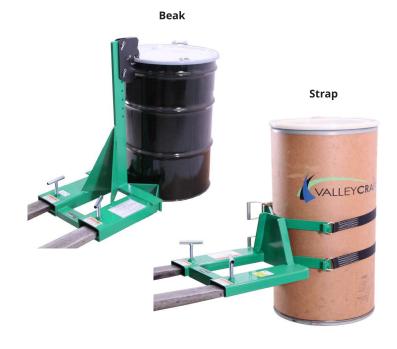

- Transport a variety of steel, plastic, and fiber drums using just one attachment.
- Built-in T-bolts screw down to secure unit to forklift forks.
- 1,000 lb. capacity.
- Heavy gauge steel construction.
- · Premium powder coat paint finish.
- Ships fully assembled, ready to use.
- Made in the U.S.A.

- Spring-loaded, hands-free grip.
- ${\boldsymbol \cdot}$   ${\boldsymbol \cdot}$  Automatically releases when drum is placed on the floor.

## Strap

- Straps conform to container for maximum security.
- · Allows operator to apply exact tension needed.

## **Universal Mechanical Drum Forklift Attachments**

| Model #  | Style | Drum Capability |          |           | Fork Pocket Size                                                     | Distance                | Dimensions    | Capacity | Weight |
|----------|-------|-----------------|----------|-----------|----------------------------------------------------------------------|-------------------------|---------------|----------|--------|
|          |       | Type            | Gallons  | Diameter  | LxWxH                                                                | Between<br>Fork Pockets | LxWxH         | (lbs.)   | (lbs.) |
| F85370A0 | Beak  | Universal       | 30/55/85 | -         | 17 x 6 <sup>1</sup> / <sub>2</sub> x 1 <sup>3</sup> / <sub>4</sub> " | 15''                    | 23 x 24 x 38" | 1,000    | 125    |
| F80147A7 | Strap |                 |          | 14 - 28'' | 18 x 5 <sup>5</sup> / <sub>8</sub> x 1 <sup>5</sup> / <sub>8</sub> " | 151/2''                 | 24 x 22 x 11" |          | 67     |