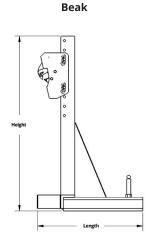

## **Universal Mechanical Drum Forklift Attachments**

| Model #  | Style | Drum Capability |          |           | Fork Pocket Size                                                     | Distance                | Dimensions    | Capacity | Weight |
|----------|-------|-----------------|----------|-----------|----------------------------------------------------------------------|-------------------------|---------------|----------|--------|
|          |       | Type            | Gallons  | Diameter  | LxWxH                                                                | Between<br>Fork Pockets | LxWxH         | (lbs.)   | (lbs.) |
| F85370A0 | Beak  | Universal       | 30/55/85 | -         | 17 x 6 <sup>1</sup> / <sub>2</sub> x 1 <sup>3</sup> / <sub>4</sub> " | 15''                    | 23 x 24 x 38" | 1,000    | 125    |
| F80147A7 | Strap |                 |          | 14 - 28'' | 18 x 5 <sup>5</sup> / <sub>8</sub> x 1 <sup>5</sup> / <sub>8</sub> " | 151/2''                 | 24 x 22 x 11" |          | 67     |

Distance Between Fork Pockets is measured center to center.