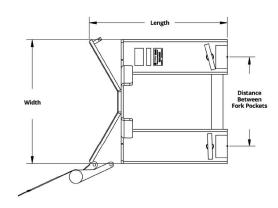

## **Universal Mechanical Drum Forklift Attachments**

| Model #  | Style | Drum Capability |          |           | Fork Pocket Size                                                     | Distance                | Dimensions    | Capacity | Weight |
|----------|-------|-----------------|----------|-----------|----------------------------------------------------------------------|-------------------------|---------------|----------|--------|
|          |       | Type            | Gallons  | Diameter  | LxWxH                                                                | Between<br>Fork Pockets | LxWxH         | (lbs.)   | (lbs.) |
| F85370A0 | Beak  | Universal       | 30/55/85 | -         | 17 x 6 <sup>1</sup> / <sub>2</sub> x 1 <sup>3</sup> / <sub>4</sub> " | 15''                    | 23 x 24 x 38" | 1,000    | 125    |
| F80147A7 | Strap |                 |          | 14 - 28'' | 18 x 5 <sup>5</sup> / <sub>8</sub> x 1 <sup>5</sup> / <sub>8</sub> " | 151/2''                 | 24 x 22 x 11" |          | 67     |

Distance Between Fork Pockets is measured center to center.