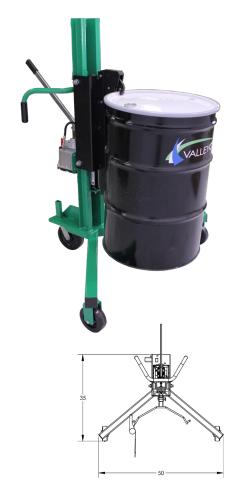

- Ideal for picking drums from pallets or spill containment platforms.
- Safely and ergonomically lift and maneuver drums throughout facility.
- · Reduce worker fatigue or possible injury.
- 3 Attachment options available: beak, straps, or cylinder.
- · Hand opertated hydraulic hand pump..
- · Single mast design for maximum visibility
- Backplate makes attachments interchangeable (additional attachments sold separately).
- Heavy gauge steel construction.
- · Premium powder coat paint finish.
- · Ships fully assembled, ready to use.
- Made in the U.S.A.

## **Raptor - Drum Lift and Transporters**

| Model #  | Attachment | Drum Capability       |          |           | Handle/      | Wheels                                     | Dimensions    | Capacity | Weight |
|----------|------------|-----------------------|----------|-----------|--------------|--------------------------------------------|---------------|----------|--------|
|          |            | Туре                  | Gallons  | Diameter  | Pump         | wheels                                     | WxDxH         | (lbs.)   | (lbs.) |
| F88575C5 | Beak       | Universal<br>Cylinder | 30/55    | -         | Hand<br>Pump | (2) 6" Front Rigid<br>& (1) 8" Rear Swivel | 50 x 35 x 62" | 1,000    | 235    |
| F88577B3 | Strap      |                       | 30/55/85 | 14 - 28'' |              |                                            |               |          | 255    |
| F88576B4 | Cylinder   |                       | -        | 9 - 18"   |              |                                            |               |          | 240    |