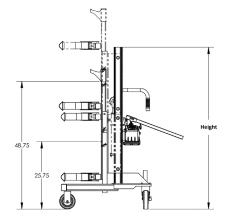

**Beak**Spring-loaded, hands-free chime hook for drums

**Strap**Dual ratchet straps for securing drums

**Cylinder**Expanded cradle with dual ratchet straps for cylinders and other tall containers

## **Raptor - Drum Lift and Transporters**

| Model #  | Attachment | Drum Capability       |          |           | Handle/      | Wheels                                     | Dimensions    | Capacity | Weight |
|----------|------------|-----------------------|----------|-----------|--------------|--------------------------------------------|---------------|----------|--------|
|          |            | Туре                  | Gallons  | Diameter  | Pump         | wheels                                     | WxDxH         | (lbs.)   | (lbs.) |
| F88575C5 | Beak       | Universal<br>Cylinder | 30/55    | -         | Hand<br>Pump | (2) 6" Front Rigid<br>& (1) 8" Rear Swivel | 50 x 35 x 62" | 1,000    | 235    |
| F88577B3 | Strap      |                       | 30/55/85 | 14 - 28'' |              |                                            |               |          | 255    |
| F88576B4 | Cylinder   |                       | -        | 9 - 18"   |              |                                            |               |          | 240    |