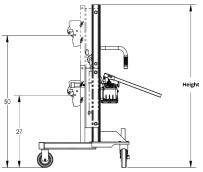

## **Raptor - Drum Lift and Transporters**

| Model #  | Attachment | Drum Capability       |          |           | Handle/      | Wheels                                     | Dimensions    | Capacity | Weight |
|----------|------------|-----------------------|----------|-----------|--------------|--------------------------------------------|---------------|----------|--------|
|          |            | Туре                  | Gallons  | Diameter  | Pump         | wheels                                     | WxDxH         | (lbs.)   | (lbs.) |
| F88575C5 | Beak       | Universal<br>Cylinder | 30/55    | -         | Hand<br>Pump | (2) 6" Front Rigid<br>& (1) 8" Rear Swivel | 50 x 35 x 62" | 1,000    | 235    |
| F88577B3 | Strap      |                       | 30/55/85 | 14 - 28'' |              |                                            |               |          | 255    |
| F88576B4 | Cylinder   |                       | -        | 9 - 18"   |              |                                            |               |          | 240    |