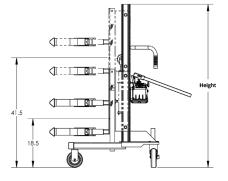

**Beak**Spring-loaded, hands-free chime hook for drums

**Strap**Dual ratchet straps for securing drums

**Cylinder**Expanded cradle with dual ratchet straps for cylinders and other tall containers

## **Raptor - Drum Lift and Transporters**

| Model #  | Attachment | Drum Capability       |          |           | Handle/      | Wheels                                     | Dimensions    | Capacity | Weight |
|----------|------------|-----------------------|----------|-----------|--------------|--------------------------------------------|---------------|----------|--------|
|          |            | Туре                  | Gallons  | Diameter  | Pump         | wheels                                     | WxDxH         | (lbs.)   | (lbs.) |
| F88575C5 | Beak       | Universal<br>Cylinder | 30/55    | -         | Hand<br>Pump | (2) 6" Front Rigid<br>& (1) 8" Rear Swivel | 50 x 35 x 62" | 1,000    | 235    |
| F88577B3 | Strap      |                       | 30/55/85 | 14 - 28'' |              |                                            |               |          | 255    |
| F88576B4 | Cylinder   |                       | -        | 9 - 18"   |              |                                            |               |          | 240    |