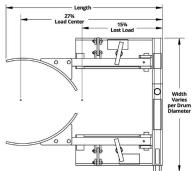

#### Steel & Plastic Mechanical Drum Forklift Attachments

| Model #  | Style      | Drum Capability |          |            | Fork Pocket Size                                                                                 | Distance                | Dimensions          | Capacity | Weight |
|----------|------------|-----------------|----------|------------|--------------------------------------------------------------------------------------------------|-------------------------|---------------------|----------|--------|
|          |            | Туре            | Gallons  | Diameter   | LxWxH                                                                                            | Between<br>Fork Pockets | LxWxH               | (lbs.)   | (lbs.) |
| F87398A2 | Economy    | Steel           | 55       | 24''       | 16 <sup>3</sup> / <sub>4</sub> × 5 <sup>5</sup> / <sub>8</sub> × 1 <sup>5</sup> / <sub>8</sub> " | 14"                     | 36 x 22 x 4"        | 800      | 53     |
| F89743   | Industrial | Steel           | 30/55    | 18" or 24" |                                                                                                  |                         | 36 x 24 x 7''       | 1,500    | 90     |
| F86145B0 | Deluxe     | Steel           | 30/55/85 | 18 - 28''  |                                                                                                  | 13 - 25"                | 31 x (25 - 37) x 7" | 1,500    | 103    |
| F86165A5 |            | Plastic         |          |            |                                                                                                  |                         |                     | 1,000    | 103    |

Distance Between Fork Pockets is measured center to center.