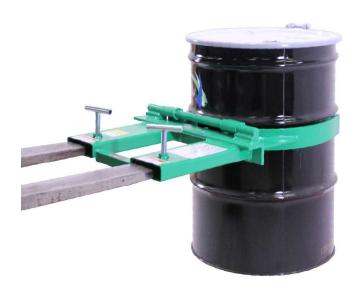

### **Drum Forklift Attachments**

- Efficiently transport drums throughout facility.
- Built-in T-bolts screw down to secure unit to forklift forks.
- Up to 1,500 lb. capacity (depending on model).
- Heavy gauge steel construction.
- · Premium powder coat paint finish.
- · Ships fully assembled, ready to use.
- Made in the U.S.A.

## Deluxe

- Knuckle-gripping jaws.
- · Secures drum using natural pressure.
- Fixed jaws for use with 55 gallon steel drums.
- 800 lb. capacity.

- Cam-actuated jaws.
- · Secures drum automatically when lifting.
- Adjustable, use with 30 or 55 gallon steel drums.
- 1,500 lb. capacity.