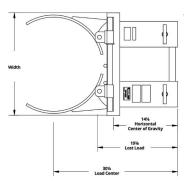

# Midth Distance Between Fork Pockets

#### Steel & Plastic Mechanical Drum Forklift Attachments

| Model #  | Style      | Drum Capability |          |            | Fork Pocket Size                                                                                 | Distance                | Dimensions          | Capacity | Weight |
|----------|------------|-----------------|----------|------------|--------------------------------------------------------------------------------------------------|-------------------------|---------------------|----------|--------|
|          |            | Туре            | Gallons  | Diameter   | LxWxH                                                                                            | Between<br>Fork Pockets | LxWxH               | (lbs.)   | (lbs.) |
| F87398A2 | Economy    | Steel           | 55       | 24''       | 16 <sup>3</sup> / <sub>4</sub> × 5 <sup>5</sup> / <sub>8</sub> × 1 <sup>5</sup> / <sub>8</sub> " | 14"                     | 36 x 22 x 4"        | 800      | 53     |
| F89743   | Industrial | Steel           | 30/55    | 18" or 24" |                                                                                                  |                         | 36 x 24 x 7''       | 1,500    | 90     |
| F86145B0 | Deluxe     | Steel           | 30/55/85 | 18 - 28''  |                                                                                                  | 13 - 25"                | 31 x (25 - 37) x 7" | 1,500    | 103    |
| F86165A5 |            | Plastic         |          |            |                                                                                                  |                         |                     | 1,000    | 103    |

Distance Between Fork Pockets is measured center to center.