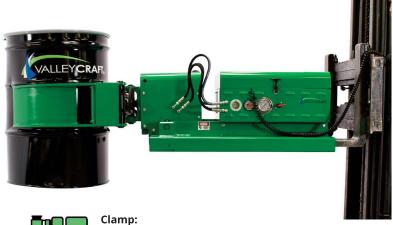

# **Ultra Grip**

- Clamp, tilt, and rotate drums.
- Self-Powered

- Quickly and ergonomically transport, tilt, rotate, dump and store drums.
- Compatible with steel, plastic and fiber drums (18-28" in diameter).
- Self-Powered units utilize (2) 12V re-chargeable batteries and include a corded handheld remote (wireless remote options sold seperatly).
- Connect Forklift Powered units by attaching included quick-connect couplers to forklift auxiliary circuit and operate using convenient forklift
- Hydraulic actuated jaws, with adjustable pressure gauge.
- Variable speed control.
- Ships fully assembled, ready to use.
- Made in the U.S.A.

#### **Powered Drum Forklift Attachments**

| Model #  | Style      | Clamp    | Forward<br>Tilt | Rotate   | Power<br>Source | Tilt<br>Angle | Rotation                        |       | Capacity      | Dimensions    | Weight |
|----------|------------|----------|-----------------|----------|-----------------|---------------|---------------------------------|-------|---------------|---------------|--------|
|          |            |          |                 |          |                 |               | Angle                           | Speed | (lbs.)        | LxWxH         | (lbs.) |
| F89704   | Mandi Crin | <b>V</b> |                 |          | Forklift        | -             | _                               |       |               | 60 x 33 x 14" | 422    |
| F89705   | Maxi Grip  |          |                 |          | Self-Powered    |               |                                 |       |               | 60 x 33 x 17" | 639    |
| F89700   | Versa Grip | <b>V</b> | <b>V</b>        |          | Forklift        | 120°          |                                 |       | 67 x 33 x 19" | 572           |        |
| F89701   |            |          |                 |          | Self-Powered    |               |                                 |       | 2,000         | 67 x 33 x 17" | 779    |
| F89702   | Hydra Grip | <b>V</b> |                 | <b>V</b> | Forklift        | -             | 360°<br>- in both<br>directions | 6 rpm |               | 68 x 33 x 19" | 560    |
| F89703   |            |          |                 |          | Self-Powered    |               |                                 |       |               | 68 x 33 x 17" | 773    |
| F89815A5 | Ultra Grip | <b>V</b> | <b>V</b>        | <b>V</b> | Self-Powered    | 120°          |                                 |       |               | 69 x 33 x 17" | 855    |