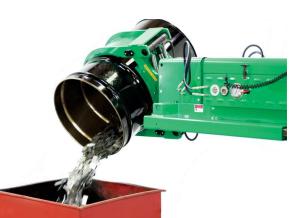

# **Ultra Grip**

- Clamp, tilt, and rotate drums.
- Self-Powered

- Quickly and ergonomically transport, tilt, rotate, dump and store drums.
- Compatible with steel, plastic and fiber drums (18-28" in diameter).
- Self-Powered units utilize (2) 12V re-chargeable batteries and include a corded handheld remote (wireless remote options sold seperatly).
- Connect Forklift Powered units by attaching included quick-connect couplers to forklift auxiliary circuit and operate using convenient forklift
- Hydraulic actuated jaws, with adjustable pressure gauge.
- Variable speed control.
- Ships fully assembled, ready to use.
- Made in the U.S.A.