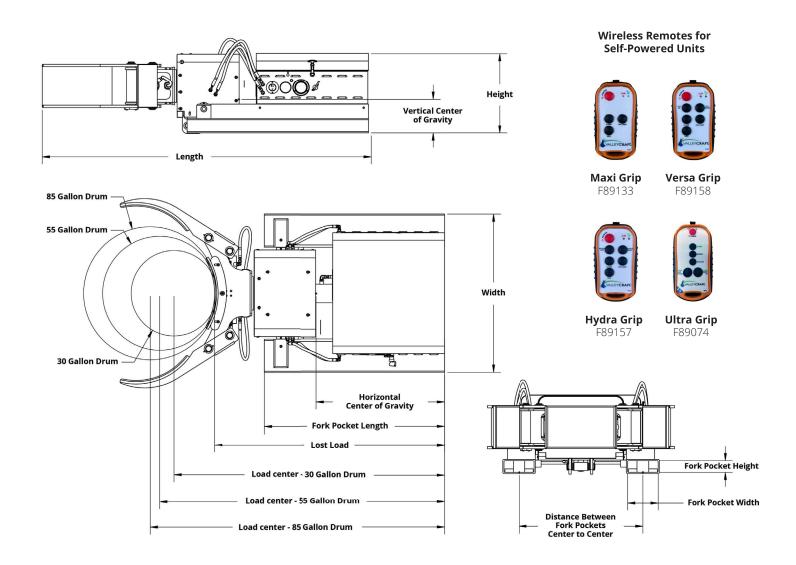

# Powered Drum Forklift Attachments Additional Specs

| Model #  | Style                          | Power Source | Center of Gravity |          | Lost | Load Center with Drum |         |         | Fork Pocket<br>Size | Distance<br>Between | Dimensions    |
|----------|--------------------------------|--------------|-------------------|----------|------|-----------------------|---------|---------|---------------------|---------------------|---------------|
|          |                                |              | Horizontal        | Vertical | Load | 30 gal.               | 55 gal. | 85 gal. | L x W x H           | Fork Pockets        | LxWxH         |
| F89704   | Maxi<br>Grip                   | Forklift     | 31"               | 61/2"    | 39"  | 48"                   | 51"     | 53"     | 37½ x 6½ x 2½"      | 26"                 | 60 x 33 x 14" |
| F89705   |                                | Self-Powered | 22"               | 8''      |      |                       |         |         |                     |                     | 60 x 33 x 17" |
| F89700   | Versa<br>Grip                  | Forklift     | 34"               | 7''      | 47"  | 56"                   | 59"     | 61"     |                     |                     | 67 x 33 x 19" |
| F89701   |                                | Self-Powered | 26"               | 8''      |      |                       |         |         |                     |                     | 67 x 33 x 17" |
| F89702   | Hydra<br>Grip<br>Ultra<br>Grip | Forklift     | 35"               | 8''      | 48'' | 57"                   | 60"     | 62"     |                     |                     | 68 x 33 x 19" |
| F89703   |                                | Self-Powered | 27''              | 0        |      |                       |         |         |                     |                     | 68 x 33 x 17" |
| F89815A5 |                                | Self-Powered | 27"               | 7''      |      |                       |         |         |                     |                     | 69 x 33 x 17" |

Distance Between Fork Pockets is measured center to center.

Powered grip and release

Optional Wirelss Remotes for Self-Powered Units: Maxi Grip Remote F89133, Versa Grip Remote F89158, Hydra Grip Remote F89157, Ultra Grip Remote F89074.