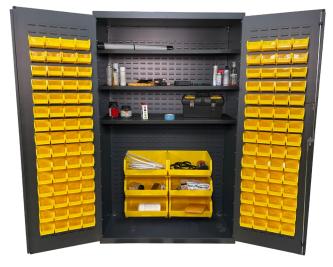

- Keep items organized, clean, and secure.
- Protect, store and easily find your tools, parts, and supplies.
- Heavy duty 14 gauge steel construction, fully welded.
- Variety of bin and shelf configurations to fit your needs.
- Louvered bin brackets for hanging plastic storage bins.
- 18" deep shelves allow bins on doors to be unobstructed when closed.
- Shelves are easily adjustable on 7 3/6" increments.
- 1,000 lb. capacity per shelf.
- Full piano hinge doors improve stability and durability.
- Zinc plated handle with 3-point locking system helps keep items secure, key included.
- Additional accessories sold separately.
- Premium powder coat paint finish.
- Ships fully assembled, ready to use.
- Made in the U.S.A.

## **Bin & Shelf Cabinets**

| Model # Width | Style   | Shelf<br>Quantity | Bin Brackets |       | Dina | Dimensions                           | Weight        |     |
|---------------|---------|-------------------|--------------|-------|------|--------------------------------------|---------------|-----|
|               |         |                   | Back         | Doors | Bins | W x D x H                            | (lbs.)        |     |
| F89126        |         | Base              | -            | Full  |      |                                      |               | 284 |
| F89125        |         | Shelf Only        | 4            |       |      | -                                    |               | 318 |
| F89124        |         | Door Bins         | 4            | -     | Full | 96: (96) XS                          | 36 x 24 x 78" | 332 |
| F89123        |         | Half Bins         | 3            | Half  |      | 102: (96) XS, (6) XL                 |               | 350 |
| F89122        |         | Full Bins         | -            | Full  |      | 138: (96) XS, (24) M, (12) L, (6) XL |               | 346 |
| F89109*       |         | Base              | -            | Full  |      |                                      |               | 352 |
| F89121*       | * 48" D | Shelf Only        | 4            |       | Full | -                                    | 48 x 24 x 78" | 392 |
| F89120*       |         | Door Bins         | 4            | -     |      | 120: (120) XS                        |               | 410 |
| F89119*       |         | Half Bins         | 3            | Half  |      | 126: (120) XS, (6) XL                |               | 429 |
| F89118*       |         | Full Bins         | -            | Full  |      | 147: (120) XS, (9) L, (18) XL        |               | 431 |