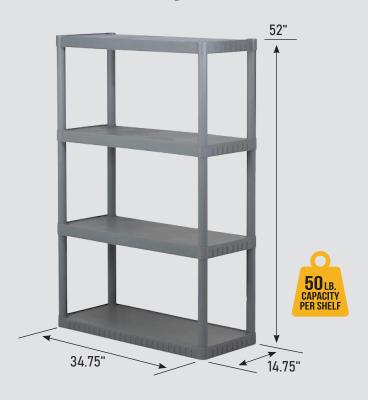

## **Product Specifications**

| Model Number    | 4TGRY14X34                            |
|-----------------|---------------------------------------|
| UPC             | 8 47170 00024 5                       |
| Dimensions      | 34.75"L x 14.75"W x 52"H              |
| Capacity        | 50 lbs. per shelf, evenly distributed |
| Color           | Grey                                  |
| Pallet Quantity | 20                                    |
| Ships From      | Ohio                                  |