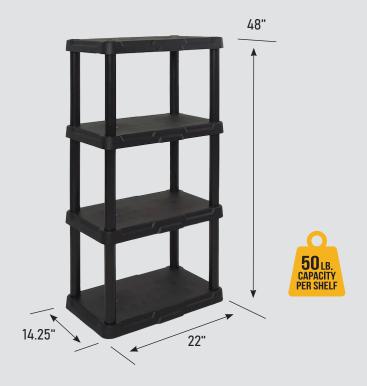

## **4** Tier Solid Shelf

## **Product Specifications**

| Model Number    | 4TBLK14X22            |
|-----------------|-----------------------|
| UPC             | 8 47170 00250 8       |
| Dimensions      | 22"L x 14.25"W x 48"H |
| Capacity        | 50 lbs. per shelf     |
| Color           | Black                 |
| Pallet Quantity | 25                    |
| Ships From      | Ohio                  |