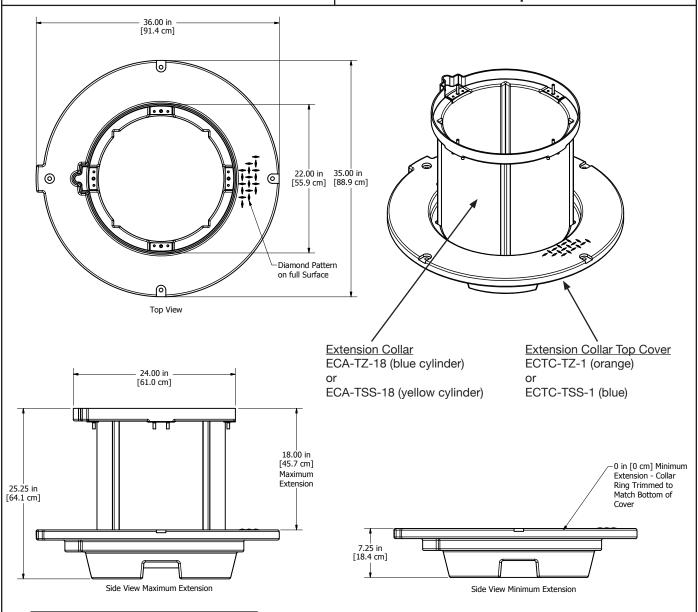

# Trapzilla® Supercapacity Grease Trap System Options

ECALA-TZ-18 and ECALA-TSS-18
Extension Collar Adapter Lid Assemblies

#### ECALA-TZ-18

Extension Collar Adapter Lid Assembly for use with TZ-400/600 Units.

\*\*Comes with -ECA Models\*\*

### ECALA-TSS-18

Extension Collar Adapter Lid Assembly for use with TSS-70/95 Units.

\*\*Comes with -ECA Models\*\*

#### **Features**

- Material: Rotationally Molded Polyethylene
- Fully recessible for flush floor installations
- Maximum effective height increase: 18" (45.7 cm)
- Minimum effective height increase: 0" (0 cm)