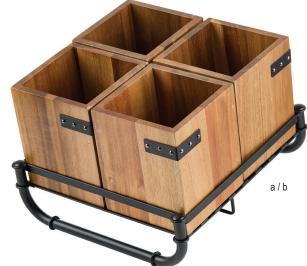

## INDUSTRIAL COLLECTION<sup>TM</sup>

c/d/e

Upgrade your buffet or serving presentation with TableCraft's new Industrial Collection™. Raw and refined with quality construction of mixed materials to add unique, custom designs and industrial style to your décor. Natural Acacia wood provides warm, earthy texture, while metal piping and rivets add modern, mechanical elements. Perfect for dressing up your buffet or serving meat and cheese boards, appetizers, entrees and desserts.

|    | Item  | Description                                                                                           | Min Order |
|----|-------|-------------------------------------------------------------------------------------------------------|-----------|
|    |       | ACACIA WOOD WITH METAL BANDING                                                                        |           |
| a. | 10074 | Cutlery Holder, 51/4 x 51/4 x 6"                                                                      | 1 ea      |
| b. | 10075 | Adjustable Cutlery Holder Rack,111/4 x 121/4 x 33/4", Holds 4 Cutlery Holders (10074) sold separately | 1 ea      |
| C. | 10076 | Rectangular Paddle, 8¼ x 9½", 14" L<br>w/ Handle                                                      | 1 ea      |
| d. | 10077 | Rectangular Paddle, 71/s x 121/s",<br>17" L w/ Handle                                                 | 1 ea      |
| e. | 10078 | Rectangular Paddle, 8% x 151/s",<br>20" L w/ Handle                                                   | 1 ea      |
| f. | 10079 | Round Paddle, 10" dia x 143/4" L w/ Handle                                                            | 1 ea      |
| g. | 10080 | Round Paddle,12" dia x 16¾" L w/ Handle                                                               | 1 ea      |
| h. | 10081 | Round Paddle,14" dia x 18%" L w/ Handle                                                               | 1 ea      |
|    |       |                                                                                                       |           |