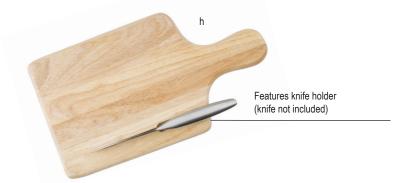

|           |  |
| d. | ASHR1612   | 16 x 12 x ½"                                                         | 1 ea      |  |
|    | ASHR1814   | 18 x 14 x ½"                                                         | 1 ea      |  |
|    |            | TRADITIONAL BREAD BOARDS-<br>NATURAL WOOD FINISH                     |           |  |
| e. | 79         | Bread Board, 13½ x 7½ x ¾"<br>(4" Handle)                            | 1 ea      |  |
| f. | 79A        | Bread Board, 2¾" dia Insert, 13½ x 7½ x ¾" (4" Handle)               | 1 ea      |  |

### ACACIA COLLECTION™





Nickel Plated Handles



# ASHWOOD COLLECTION™

- Display and serve with elegance
- Attractive natural Ashwood paddles add texture and style to any setting



**TRADITIONAL** 









### ACACIA COLLECTION™ SNACK TRAYS

Bring rustic charm to your table setting with these handcrafted serving pieces. Perfect for any occasion whether you are serving a meal, snack, or beverage.

- Acacia wood construction
- Prior to using, hand wash your item and protect it with a light coating of mineral oil
- Conveniently packaged for Cash & Carry







|    | Item #  | Description                          | Min Order |
|----|---------|--------------------------------------|-----------|
|    |         | SNACK TRAYS-ACACIA, WOOD             |           |
| a. | 11522 ▶ | Oblong, 9 x 5½ x ¾" (3" Handle)      | 1 ea      |
| b. | 11523 ▶ | Oblong, 12 x 5½ x ¾" (3" Handle)     | 1 ea      |
| C. | 11524 ▶ | Round, 8" dia x ¾" (3" Handle)       | 1 ea      |
| d. | 11525 ▶ | Round, 10" di