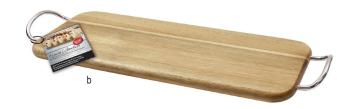

View a video on the benefits of our Acacia Collection™ Serving Boards!

|    | Item #     | Description                                                          | Min Order |  |
|----|------------|----------------------------------------------------------------------|-----------|--|
|    |            | ACACIA COLLECTION™ BOARDS- ACACIA<br>WOOD WITH BRUSHED NICKEL EYELET |           |  |
|    |            | BREAD BOARDS                                                         |           |  |
| a. | 123480     | 5½ x 6 x ½" (2¼" Handle)                                             | 1 ea      |  |
|    | ACAMBB1206 | 8 x 6¼ x ½" (4" Handle)                                              | 1 ea      |  |
|    | ACAMBB1507 | 10½ x 7¼ x ½" (4½" Handle)                                           | 1 ea      |  |
|    |            | RECTANGULAR DISPLAY BOARDS, N<br>PLATED HANDLES                      | ICKEL     |  |
|    | ACAMR1606  | 14 x 6 x ½" (1¼" Handles)                                            | 1 ea      |  |
| b. | ACAMR2007  | 17 x 7 x ½" (1¼" Handles)                                            | 1 ea      |  |
|    |            | ROUND DISPLAY BOARDS, NICKEL PLATED HANDLES                          |           |  |
|    | ACAMR10    | 10" dia x ½" (4" Handle)                                             | 1 ea      |  |
| C. | ACAMR12    | 12" dia x ½" (4" Handle)                                             | 1 ea      |  |
|    | ACAMR14    | 14" dia x ½" (4" Handle)                                             | 1 ea      |  |
|    |            | ASHWOOD COLLECTION™<br>DISPLAY BOARDS-ASHWOOD                        |           |  |
|    |            | ROUND DISPLAY BOARDS                                                 |           |  |
| d. | ASHR1612   | 16 x 12 x ½"                                                         | 1 ea      |  |
|    | ASHR1814   | 18 x 14 x ½"                                                         | 1 ea      |  |
|    |            | TRADITIONAL BREAD BOARDS-<br>NATURAL WOOD FINISH                     |           |  |
| e. | 79         | Bread Board, 13½ x 7½ x ¾"<br>(4" Handle)                            | 1 ea      |  |
| f. | 79A        | Bread Board, 2¾" dia Insert, 13½ x 7½ x ¾" (4" Handle)               | 1 ea      |  |

### ACACIA COLLECTION™

Nickel Plated Handles