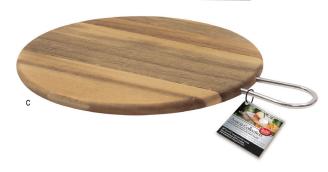

View a video on the benefits of our Acacia Collection™ Serving Boards!

|    | Item #     | Description                                                          | Min Order |  |
|----|------------|----------------------------------------------------------------------|-----------|--|
|    |            | ACACIA COLLECTION™ BOARDS- ACACIA<br>WOOD WITH BRUSHED NICKEL EYELET |           |  |
|    |            | BREAD BOARDS                                                         |           |  |
| a. | 123480     | 5½ x 6 x ½" (2¼" Handle)                                             | 1 ea      |  |
|    | ACAMBB1206 | 8 x 6¼ x ½" (4" Handle)                                              | 1 ea      |  |
|    | ACAMBB1507 | 10½ x 7¼ x ½" (4½" Handle)                                           | 1 ea      |  |
|    |            | RECTANGULAR DISPLAY BOARDS, N<br>PLATED HANDLES                      | ICKEL     |  |
|    | ACAMR1606  | 14 x 6 x ½" (1¼" Handles)                                            | 1 ea      |  |
| b. | ACAMR2007  | 17 x 7 x ½" (1¼" Handles)                                            | 1 ea      |  |
|    |            | ROUND DISPLAY BOARDS, NICKEL PLATED HANDLES                          |           |  |
|    | ACAMR10    | 10" dia x ½" (4" Handle)                                             | 1 ea      |  |
| C. | ACAMR12    | 12" dia x ½" (4" Handle)                                             | 1 ea      |  |
|    | ACAMR14    | 14" dia x ½" (4" Handle)                                             | 1 ea      |  |
|    |            | ASHWOOD COLLECTION™<br>DISPLAY BOARDS-ASHWOOD                        |           |  |
|    |            | ROUND DISPLAY BOARDS                                                 |           |  |
| d. | ASHR1612   | 16 x 12 x ½"                                                         | 1 ea      |  |
|    | ASHR1814   | 18 x 14 x ½"                                                         | 1 ea      |  |
|    |            | TRADITIONAL BREAD BOARDS-<br>NATURAL WOOD FINISH                     |           |  |
| e. | 79         | Bread Board, 13½ x 7½ x ¾"<br>(4" Handle)                            | 1 ea      |  |
| f. | 79A        | Bread Board, 2¾" dia Insert, 13½ x 7½ x ¾" (4" Handle)               | 1 ea      |  |

### ACACIA COLLECTION™

Nickel Plated Handles