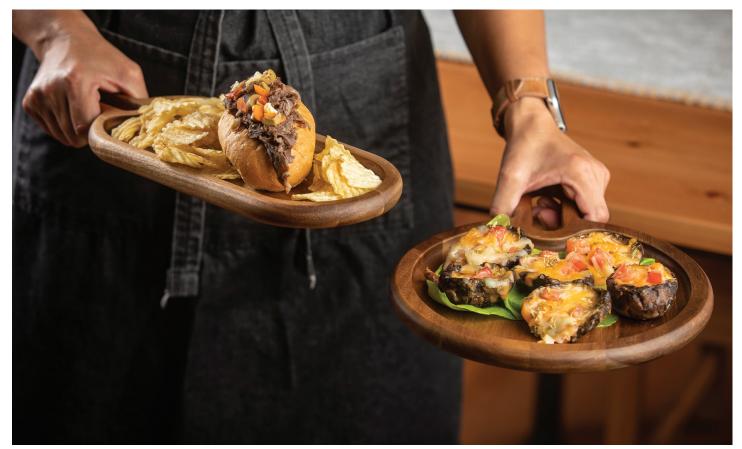

### ACACIA COLLECTION™ SNACK TRAYS

Bring rustic charm to your table setting with these handcrafted serving pieces. Perfect for any occasion whether you are serving a meal, snack, or beverage.

- Acacia wood construction
- Prior to using, hand wash your item and protect it with a light coating of mineral oil
- Conveniently packaged for Cash & Carry

|    | Item #  | Description                          | Min Order |
|----|---------|--------------------------------------|-----------|
|    |         | SNACK TRAYS-ACACIA, WOOD             |           |
| a. | 11522 ▶ | Oblong, 9 x 5½ x ¾" (3" Handle)      | 1 ea      |
| b. | 11523 ▶ | Oblong, 12 x 5½ x ¾" (3" Handle)     | 1 ea      |
| C. | 11524 ▶ | Round, 8" dia x ¾" (3" Handle)       | 1 ea      |
| d. | 11525 ▶ | Round, 10" dia x 3/4" (33/4" Hanlde) | 1 ea      |

keep food in place

View a video on the benefits of our Acacia Collection™ Snack Trays!