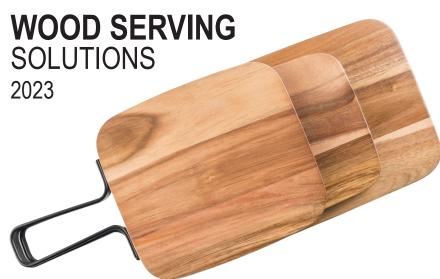

#### ACACIA COLLECTION™

- Bring rustic charm to your table setting with these handcrafted serving pieces
- Choose from a wide range of boards all made from attractive natural wood
- Prior to using, hand wash your item and protect it with a light coating of mineral oil

View a video on the benefits of our Acacia Collection™ Serving Boards!

|    | Item #     | Description                                                          | Min Order |  |
|----|------------|----------------------------------------------------------------------|-----------|--|
|    |            | ACACIA COLLECTION™ BOARDS- ACACIA<br>WOOD WITH BRUSHED NICKEL EYELET |           |  |
|    |            | BREAD BOARDS                                                         |           |  |
| a. | 123480     | 5½ x 6 x ½" (2¼" Handle)                                             | 1 ea      |  |
|    | ACAMBB1206 | 8 x 6¼ x ½" (4" Handle)                                              | 1 ea      |  |
|    | ACAMBB1507 | 10½ x 7¼ x ½" (4½" Handle)                                           | 1 ea      |  |
|    |            | RECTANGULAR DISPLAY BOARDS, N<br>PLATED HANDLES                      | ICKEL     |  |
|    | ACAMR1606  | 14 x 6 x ½" (1¼" Handles)                                            | 1 ea      |  |
| b. | ACAMR2007  | 17 x 7 x ½" (1¼" Handles)                                            | 1 ea      |  |
|    |            | ROUND DISPLAY BOARDS, NICKEL PLATED HANDLES                          |           |  |
|    | ACAMR10    | 10" dia x ½" (4" Handle)                                             | 1 ea      |  |
| C. | ACAMR12    | 12" dia x ½" (4" Handle)                                             | 1 ea      |  |
|    | ACAMR14    | 14" dia x ½" (4" Handle)                                             | 1 ea      |  |
|    |            | ASHWOOD COLLECTION™<br>DISPLAY BOARDS-ASHWOOD                        |           |  |
|    |            | ROUND DISPLAY BOARDS                                                 |           |  |
| d. | ASHR1612   | 16 x 12 x ½"                                                         | 1 ea      |  |
|    | ASHR1814   | 18 x 14 x ½"                                                         | 1 ea      |  |
|    |            | TRADITIONAL BREAD BOARDS-<br>NATURAL WOOD FINISH                     |           |  |
| e. | 79         | Bread Board, 13½ x 7½ x ¾"<br>(4" Handle)                            | 1 ea      |  |
| f. | 79A        | Bread Board, 2¾" dia Insert, 13½ x 7½ x ¾" (4" Handle)               | 1 ea      |  |

### ACACIA COLLECTION™

Nickel Plated Handles