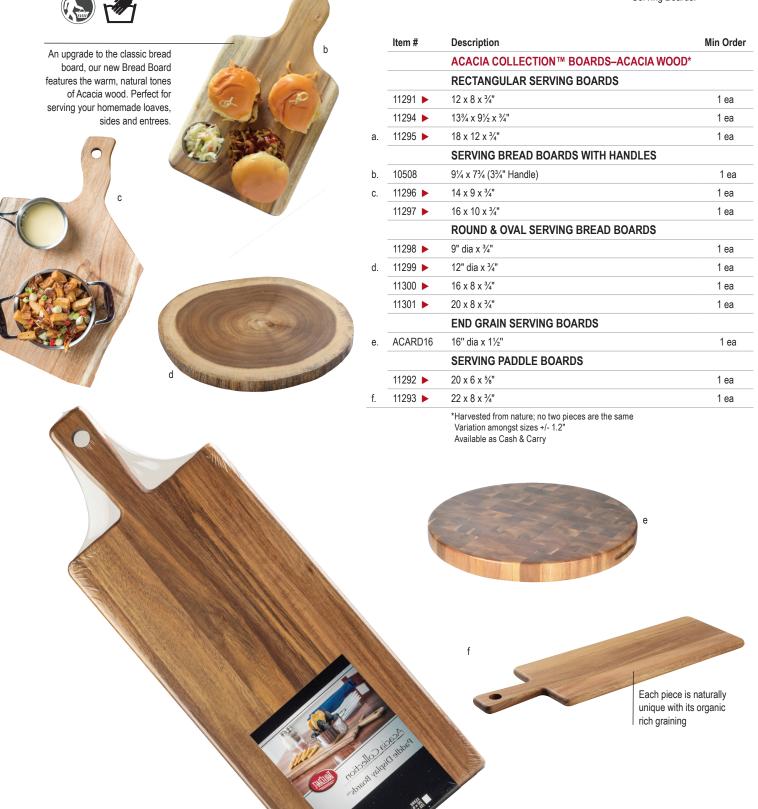

#### ACACIA COLLECTION™

- Bring rustic charm to your table setting with these handcrafted serving pieces
- Choose from a wide range of boards all made from attractive natural wood
- Prior to using, hand wash your item and protect it with a light coating of mineral oil

View a video on the benefits of our Acacia Collection™ Serving Boards!

|    | Item #     | Description                                                          | Min Order |  |
|----|------------|----------------------------------------------------------------------|-----------|--|
|    |            | ACACIA COLLECTION™ BOARDS- ACACIA<br>WOOD WITH BRUSHED NICKEL EYELET |           |  |
|    |            | BREAD BOARDS                                                         |           |  |
| a. | 123480     | 5½ x 6 x ½" (2¼" Handle)                                             | 1 ea      |  |
|    | ACAMBB1206 | 8 x 6¼ x ½" (4" Handle)                                              | 1 ea      |  |
|    | ACAMBB1507 | 10½ x 7¼ x ½" (4½" Handle)                                           | 1 ea      |  |
|    |            | RECTANGULAR DISPLAY BOARDS, N<br>PLATED HANDLES                      | ICKEL     |  |
|    | ACAMR1606  | 14 x 6 x ½" (1¼" Handles)                                            | 1 ea      |  |
| b. | ACAMR2007  | 17 x 7 x ½" (1¼" Handles)                                            | 1 ea      |  |
|    |            | ROUND DISPLAY BOARDS, NICKEL PLATED HANDLES                          |           |  |
|    | ACAMR10    | 10" dia x ½" (4" Handle)                                             | 1 ea      |  |
| C. | ACAMR12    | 12" dia x ½" (4" Handle)                                             | 1 ea      |  |
|    | ACAMR14    | 14" dia x ½" (4" Handle)                                             | 1 ea      |  |
|    |            | ASHWOOD COLLECTION™<br>DISPLAY BOARDS-ASHWOOD                        |           |  |
|    |            | ROUND DISPLAY BOARDS                                                 |           |  |
| d. | ASHR1612   | 16 x 12 x ½"                                                         | 1 ea      |  |
|    | ASHR1814   | 18 x 14 x ½"                                                         | 1 ea      |  |
|    |            | TRADITIONAL BREAD BOARDS-<br>NATURAL WOOD FINISH                     |           |  |
| e. | 79         | Bread Board, 13½ x 7½ x ¾"<br>(4" Handle)                            | 1 ea      |  |
| f. | 79A        | Bread Board, 2¾" dia Insert, 13½ x 7½ x ¾" (4" Handle)               | 1 ea      |  |