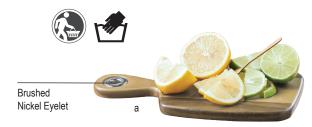

View a video on the benefits of our Acacia Collection™ Serving Boards!

|    | Item #     | Description                                                          | Min Order |  |
|----|------------|----------------------------------------------------------------------|-----------|--|
|    |            | ACACIA COLLECTION™ BOARDS- ACACIA<br>WOOD WITH BRUSHED NICKEL EYELET |           |  |
|    |            | BREAD BOARDS                                                         |           |  |
| a. | 123480     | 5½ x 6 x ½" (2¼" Handle)                                             | 1 ea      |  |
|    | ACAMBB1206 | 8 x 6¼ x ½" (4" Handle)                                              | 1 ea      |  |
|    | ACAMBB1507 | 10½ x 7¼ x ½" (4½" Handle)                                           | 1 ea      |  |
|    |            | RECTANGULAR DISPLAY BOARDS, N<br>PLATED HANDLES                      | ICKEL     |  |
|    | ACAMR1606  | 14 x 6 x ½" (1¼" Handles)                                            | 1 ea      |  |
| b. | ACAMR2007  | 17 x 7 x ½" (1¼" Handles)                                            | 1 ea      |  |
|    |            | ROUND DISPLAY BOARDS, NICKEL PLATED HANDLES                          |           |  |
|    | ACAMR10    | 10" dia x ½" (4" Handle)                                             | 1 ea      |  |
| C. | ACAMR12    | 12" dia x ½" (4" Handle)                                             | 1 ea      |  |
|    | ACAMR14    | 14" dia x ½" (4" Handle)                                             | 1 ea      |  |
|    |            | ASHWOOD COLLECTION™<br>DISPLAY BOARDS-ASHWOOD                        |           |  |
|    |            | ROUND DISPLAY BOARDS                                                 |           |  |
| d. | ASHR1612   | 16 x 12 x ½"                                                         | 1 ea      |  |
|    | ASHR1814   | 18 x 14 x ½"                                                         | 1 ea      |  |
|    |            | TRADITIONAL BREAD BOARDS-<br>NATURAL WOOD FINISH                     |           |  |
| e. | 79         | Bread Board, 13½ x 7½ x ¾"<br>(4" Handle)                            | 1 ea      |  |
| f. | 79A        | Bread Board, 2¾" dia Insert, 13½ x 7½ x ¾" (4" Handle)               | 1 ea      |  |

### ACACIA COLLECTION™

Nickel Plated Handles