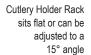

|    | Item  | Description                                                                                           | Min Order |
|----|-------|-------------------------------------------------------------------------------------------------------|-----------|
|    |       | ACACIA WOOD WITH METAL BANDING                                                                        |           |
| a. | 10074 | Cutlery Holder, 51/4 x 51/4 x 6"                                                                      | 1 ea      |
| b. | 10075 | Adjustable Cutlery Holder Rack,111/4 x 121/4 x 33/4", Holds 4 Cutlery Holders (10074) sold separately | 1 ea      |
| C. | 10076 | Rectangular Paddle, 8¼ x 9½", 14" L<br>w/ Handle                                                      | 1 ea      |
| d. | 10077 | Rectangular Paddle, 71/s x 121/s",<br>17" L w/ Handle                                                 | 1 ea      |
| e. | 10078 | Rectangular Paddle, 8% x 151/s",<br>20" L w/ Handle                                                   | 1 ea      |
| f. | 10079 | Round Paddle, 10" dia x 143/4" L w/ Handle                                                            | 1 ea      |
| g. | 10080 | Round Paddle,12" dia x 16¾" L w/ Handle                                                               | 1 ea      |
| h. | 10081 | Round Paddle,14" dia x 18%" L w/ Handle                                                               | 1 ea      |
|    |       |                                                                                                       |           |