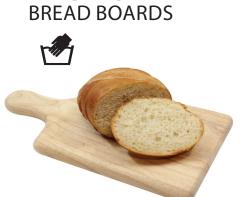

#### ACACIA COLLECTION™

- Bring rustic charm to your table setting with these handcrafted serving pieces
- Choose from a wide range of boards all made from attractive natural wood
- Prior to using, hand wash your item and protect it with a light coating of mineral oil

View a video on the benefits of our Acacia Collection™ Serving Boards!

|    | Item #     | Description                                                          | Min Order |  |
|----|------------|----------------------------------------------------------------------|-----------|--|
|    |            | ACACIA COLLECTION™ BOARDS- ACACIA<br>WOOD WITH BRUSHED NICKEL EYELET |           |  |
|    |            | BREAD BOARDS                                                         |           |  |
| a. | 123480     | 5½ x 6 x ½" (2¼" Handle)                                             | 1 ea      |  |
|    | ACAMBB1206 | 8 x 6¼ x ½" (4" Handle)                                              | 1 ea      |  |
|    | ACAMBB1507 | 10½ x 7¼ x ½" (4½" Handle)                                           | 1 ea      |  |
|    |            | RECTANGULAR DISPLAY BOARDS, N<br>PLATED HANDLES                      | ICKEL     |  |
|    | ACAMR1606  | 14 x 6 x ½" (1¼" Handles)                                            | 1 ea      |  |
| b. | ACAMR2007  | 17 x 7 x ½" (1¼" Handles)                                            | 1 ea      |  |
|    |            | ROUND DISPLAY BOARDS, NICKEL PLATED HANDLES                          |           |  |
|    | ACAMR10    | 10" dia x ½" (4" Handle)                                             | 1 ea      |  |
| C. | ACAMR12    | 12" dia x ½" (4" Handle)                                             | 1 ea      |  |
|    | ACAMR14    | 14" dia x ½" (4" Handle)                                             | 1 ea      |  |
|    |            | ASHWOOD COLLECTION™<br>DISPLAY BOARDS-ASHWOOD                        |           |  |
|    |            | ROUND DISPLAY BOARDS                                                 |           |  |
| d. | ASHR1612   | 16 x 12 x ½"                                                         | 1 ea      |  |
|    | ASHR1814   | 18 x 14 x ½"                                                         | 1 ea      |  |
|    |            | TRADITIONAL BREAD BOARDS-<br>NATURAL WOOD FINISH                     |           |  |
| e. | 79         | Bread Board, 13½ x 7½ x ¾"<br>(4" Handle)                            | 1 ea      |  |
| f. | 79A        | Bread Board, 2¾" dia Insert, 13½ x 7½ x ¾" (4" Handle)               | 1 ea      |  |