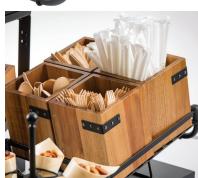

## INDUSTRIAL COLLECTION<sup>TM</sup>

c/d/e

Upgrade your buffet or serving presentation with TableCraft's new Industrial Collection™. Raw and refined with quality construction of mixed materials to add unique, custom designs and industrial style to your décor. Natural Acacia wood provides warm, earthy texture, while metal piping and rivets add modern, mechanical elements. Perfect for dressing up your buffet or serving meat and cheese boards, appetizers, entrees and desserts.

|    | Item  | Description                                                                                           | Min Order |
|----|-------|-------------------------------------------------------------------------------------------------------|-----------|
|    |       | ACACIA WOOD WITH METAL BANDING                                                                        |           |
| a. | 10074 | Cutlery Holder, 51/4 x 51/4 x 6"                                                                      | 1 ea      |
| b. | 10075 | Adjustable Cutlery Holder Rack,111/4 x 121/4 x 33/4", Holds 4 Cutlery Holders (10074) sold separately | 1 ea      |
| C. | 10076 | Rectangular Paddle, 8¼ x 9½", 14" L<br>w/ Handle                                                      | 1 ea      |
| d. | 10077 | Rectangular Paddle, 71/s x 121/s",<br>17" L w/ Handle                                                 | 1 ea      |
| e. | 10078 | Rectangular Paddle, 8% x 151/s",<br>20" L w/ Handle                                                   | 1 ea      |
| f. | 10079 | Round Paddle, 10" dia x 143/4" L w/ Handle                                                            | 1 ea      |
| g. | 10080 | Round Paddle,12" dia x 16¾" L w/ Handle                                                               | 1 ea      |
| h. | 10081 | Round Paddle,14" dia x 18%" L w/ Handle                                                               | 1 ea      |
|    |       |                                                                                                       |           |