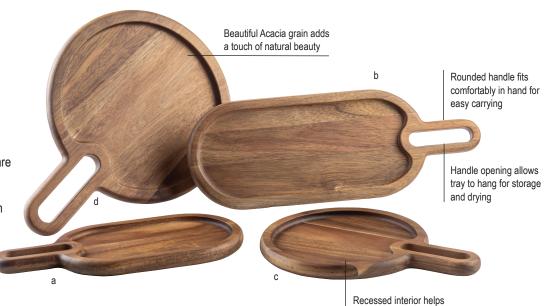

#### ACACIA COLLECTION™

- Bring rustic charm to your table setting with these handcrafted serving pieces
- Choose from a wide range of boards all made from attractive natural wood
- Prior to using, hand wash your item and protect it with a light coating of mineral oil

View a video on the benefits of our Acacia Collection™ Serving Boards!

|    | Item #     | Description                                                          | Min Order |  |
|----|------------|----------------------------------------------------------------------|-----------|--|
|    |            | ACACIA COLLECTION™ BOARDS- ACACIA<br>WOOD WITH BRUSHED NICKEL EYELET |           |  |
|    |            | BREAD BOARDS                                                         |           |  |
| a. | 123480     | 5½ x 6 x ½" (2¼" Handle)                                             | 1 ea      |  |
|    | ACAMBB1206 | 8 x 6¼ x ½" (4" Handle)                                              | 1 ea      |  |
|    | ACAMBB1507 | 10½ x 7¼ x ½" (4½" Handle)                                           | 1 ea      |  |
|    |            | RECTANGULAR DISPLAY BOARDS, N<br>PLATED HANDLES                      | ICKEL     |  |
|    | ACAMR1606  | 14 x 6 x ½" (1¼" Handles)                                            | 1 ea      |  |
| b. | ACAMR2007  | 17 x 7 x ½" (1¼" Handles)                                            | 1 ea      |  |
|    |            | ROUND DISPLAY BOARDS, NICKEL PLATED HANDLES                          |           |  |
|    | ACAMR10    | 10" dia x ½" (4" Handle)                                             | 1 ea      |  |
| C. | ACAMR12    | 12" dia x ½" (4" Handle)                                             | 1 ea      |  |
|    | ACAMR14    | 14" dia x ½" (4" Handle)                                             | 1 ea      |  |
|    |            | ASHWOOD COLLECTION™<br>DISPLAY BOARDS-ASHWOOD                        |           |  |
|    |            | ROUND DISPLAY BOARDS                                                 |           |  |
| d. | ASHR1612   | 16 x 12 x ½"                                                         | 1 ea      |  |
|    | ASHR1814   | 18 x 14 x ½"                                                         | 1 ea      |  |
|    |            | TRADITIONAL BREAD BOARDS-<br>NATURAL WOOD FINISH                     |           |  |
| e. | 79         | Bread Board, 13½ x 7½ x ¾"<br>(4" Handle)                            | 1 ea      |  |
| f. | 79A        | Bread Board, 2¾" dia Insert, 13½ x 7½ x ¾" (4" Handle)               | 1 ea      |  |

### ACACIA COLLECTION™

Nickel Plated Handles

# ASHWOOD COLLECTION™

- Display and serve with elegance
- Attractive natural Ashwood paddles add texture and style to any setting

**TRADITIONAL** 