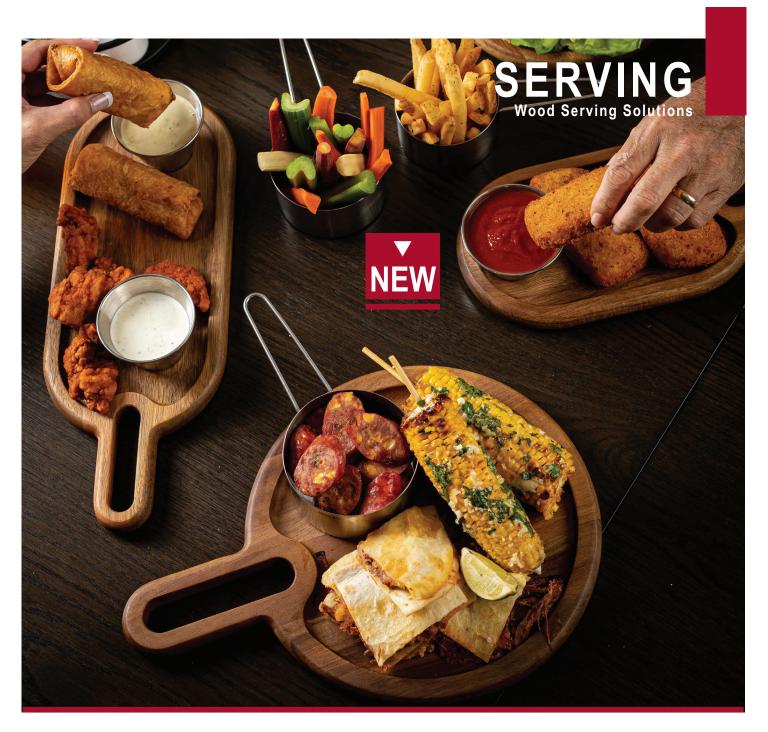

### ACACIA COLLECTION™ SNACK TRAYS

Bring rustic charm to your table setting with these handcrafted serving pieces. Perfect for any occasion whether you are serving a meal, snack, or beverage.

- Acacia wood construction
- Prior to using, hand wash your item and protect it with a light coating of mineral oil
- Conveniently packaged for Cash & Carry

|    | Item #  | Description                          | Min Order |
|----|---------|--------------------------------------|-----------|
|    |         | SNACK TRAYS-ACACIA, WOOD             |           |
| a. | 11522 ▶ | Oblong, 9 x 5½ x ¾" (3" Handle)      | 1 ea      |
| b. | 11523 ▶ | Oblong, 12 x 5½ x ¾" (3" Handle)     | 1 ea      |
| C. | 11524 ▶ | Round, 8" dia x ¾" (3" Handle)       | 1 ea      |
| d. | 11525 ▶ | Round, 10" dia x 3/4" (33/4" Hanlde) | 1 ea      |

keep food in place

View a video on the benefits of our Acacia Collection™ Snack Trays!

## INDUSTRIAL COLLECTION<sup>TM</sup>

c/d/e

Upgrade your buffet or serving presentation with TableCraft's new Industrial Collection™. Raw and refined with quality construction of mixed materials to add unique, custom designs and industrial style to your décor. Natural Acacia wood provides warm, earthy texture, while metal piping and rivets add modern, mechanical elements. Perfect for dressing up your buffet or serving meat and cheese boards, appetizers, entrees and desserts.