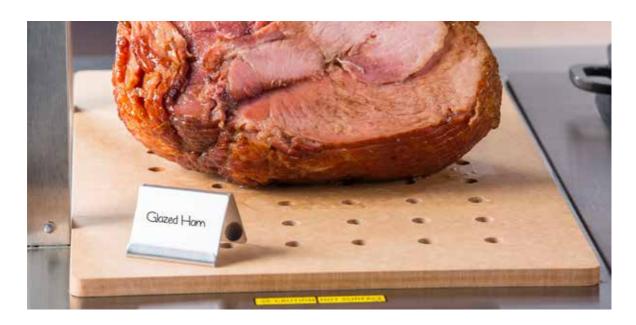

## **VERSA-TILE** CARVING STATION™

Show off your delicious cuts of ham, prime rib and more while serving each guest with TableCraft's new Versa-Tile Carving Station™! These durable heat resistant cutting boards detach easily while your juice are trapped within the standard steam or water pan for convenient, thorough cleanup.

• Heat resistant up to 350°F

|        | Item #   | Description                                                                                                                                          | Min Order/<br>Case Pack |
|--------|----------|------------------------------------------------------------------------------------------------------------------------------------------------------|-------------------------|
|        | BLACK    |                                                                                                                                                      |                         |
|        | CW6430BK | Versa-Tile Carving Station™ Solid Single Well<br>Template, High Temp, Heat Resistant Cutting Board<br>Material, 21% x 13½ x 1%"                      | 1 ea                    |
|        | CW6432BK | Versa-Tile Carving Station™ Perforated Single Well<br>Template, High Temp, Heat Resistant Cutting Board<br>Material, 21% x 13½ x 1%"                 | 1 ea                    |
|        | CW6434BK | Versa-Tile Carving Station $^{\text{TM}}$ Solid Double Well Template, High Temp, Heat Resistant Cutting Board Material, 27 x 21% x 1% $^{\text{TM}}$ | 1 ea                    |
| •••••  | CW6436BK | Versa-Tile Carving Station TM Perforated Double Well Template, High Temp, Heat Resistant Cutting Board Material, 27 x 21% x 1%"                      | 1 ea                    |
| •••••  | NATURAL  |                                                                                                                                                      | •••••••                 |
| •••••  | CW6430N  | Versa-Tile Carving Station™ Solid Single Well<br>Template, High Temp, Heat Resistant Cutting Board<br>Material, 21% x 13½ x 15″                      | 1 ea                    |
| •••••  | CW6432N  | Versa-Tile Carving Station TM Perforated Single Well Template, High Temp, Heat Resistant Cutting Board Material, $21\% \times 13\% \times 15\%$ "    | 1 ea                    |
| •••••• | CW6434N  | Versa-Tile Carving Station M Solid Double Well Template, High Temp, Heat Resistant Cutting Board Material, 27 x 21% x 1% $^{\rm M}$                  | 1 ea                    |
| •••••• | CW6436N  | Versa-Tile Carving Station™ Perforated Double Well Template, High Temp, Heat Resistant Cutting Board Material, 27 x 21% x $1\%$ "                    | 1 ea                    |