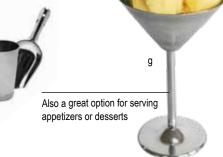

## MARTINI

#### GLASS

- · Stylish solution for serving special drinks, appetizers and desserts
- · Keep items chilled in the cups until ready for serving

|    | Item # | Description                 | Capacity | Min Order |
|----|--------|-----------------------------|----------|-----------|
|    |        | MARTINI CUP-STAINLESS STEEL |          |           |
| g. | MCSS10 | 4½" dia x 7"                | 10 oz    | 1 ea      |