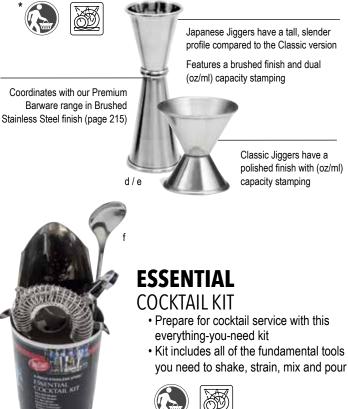

#### JIGGERS **JAPANESE & CLASSIC STYLE**

- · Combo, rolled edge
- 18/8 Stainless Steel
- · Capacity stamping in oz and ml
- · Capacity stamping on Japanese Jigger on outer wall and fill line on inner wall

### JIGGERS THIMBLE

Complete your bar assortment with these straight edge design thimble jiggers. The dual capacity is great for quickly and accurately measuring out your spirits.

- Stainless Steel construction
- · Capacity markers in oz and ml
- · Dual capacity
- · Easy to clean, dishwasher safe
- · Conveniently packaged for Cash & Carry

View a video on the benefits of our Thimble Jiggers!

a/b/c

|    | Item #   | Description                                                                                                                                                      | Min<br>Order |
|----|----------|------------------------------------------------------------------------------------------------------------------------------------------------------------------|--------------|
|    |          | THIMBLE JIGGERS                                                                                                                                                  |              |
| a. | *11414   | 1/2 oz & 1 oz (15 ml & 30 ml)                                                                                                                                    | 1 ea         |
| b. | *11415   | 1 oz & 1½ oz (30 ml & 45 ml)                                                                                                                                     | 1 ea         |
| C. | *11416   | 1 oz & 2 oz (30 ml & 60 ml)                                                                                                                                      | 1 ea         |
|    |          | JAPANESE STYLE JIGGERS                                                                                                                                           |              |
|    | *JJ1202  | 1/2 oz & 1 oz (15 ml & 30 ml)                                                                                                                                    | 1 ea         |
| d. | *JJ1205  | 1 oz & 1½ oz (30 ml & 45 ml)                                                                                                                                     | 1 ea         |
|    | *JJ1206  | 1 oz & 2 oz (30 ml & 60 ml)                                                                                                                                      | 1 ea         |
|    |          | CLASSIC STYLE JIGGERS                                                                                                                                            |              |
| e. | 1202     | 1/2 oz & 1 oz (15 ml & 30 ml)                                                                                                                                    | 6 ea         |
|    | 1203     | ¾ oz & 1¼ oz (22.5 ml & 37.5 ml)                                                                                                                                 | 6 ea         |
|    | 1204     | ¾ oz & 1½ oz (22.5 ml & 45 ml)                                                                                                                                   | 6 ea         |
|    | 1205     | 1 oz & 1½ oz (30 ml & 45 ml)                                                                                                                                     | 6 ea         |
|    | 1206     | 1 oz & 2 oz (30 ml & 60 ml)                                                                                                                                      | 6 ea         |
|    | H1206    | 1 oz & 2 oz (30 ml & 60 ml)                                                                                                                                      | 6 ea         |
|    |          | ESSENTIAL COCKTAIL KIT-STAINLESS STEEL (EA =                                                                                                                     | KIT)         |
| f. | *BARKIT1 | Each kit includes (1) 16 oz Shaker, 28 oz Shaker,<br>4-Prong Strainer, Julep Strainer, 9" Ice Scoop, Waiter's<br>Corkscrew, 11" Bar Spoon and Flat Bottle Opener | 1 ea         |