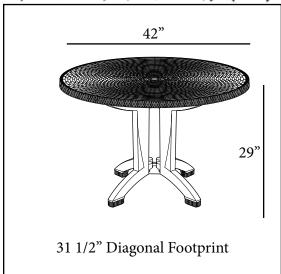

## Sumatra 42" Round Molded Melamine Tables

with umbrella hole - Table sold complete

## **Features & Benefits**

**Warranty: 2** Yrs.

- Fine outdoor dining table in a rich wicker decor.
- Hard, smooth molded melamine treated seamless construction made to resist staining, burning, scratching, and fading.
- No gaps, no cracks, no traps, no graying with age.....no worries!
- Will retain its original color and beauty without graying.
- Large 4-prong pedestal base for stability, made of prime resin, a composite impervious to salt air, chlorine, and most common stains.
- Umbrella hole with cap to fit any Grosfillex® umbrella with a 1 1/2" pole.
- Easy to clean with soap and water, or a mild detergent.
- Table base will accommodate Grosfillex® resin umbrella base with filling cap.