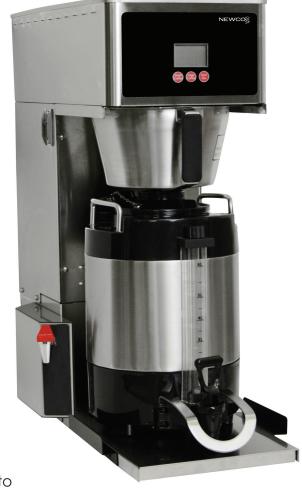

PN: 784810 STVT Short Coffee shown with 1.5 Gallon Vaculator Thermal Server without the detachable base.

Close-up of TVT display Time/Temp/Volume

PN: 784810

NEWCO has one coffee machine that serves THREE separate coffee profiles. TVT technology from Newco, simply makes your beverages taste better. TVT controls the three vital aspects of the coffee brewing recipe: water temperature, water volume, and water contact time. TVT opens up a new world of taste profile control by allowing you three different settings. Now you can brew into three different size dispensers and/ or three different strengths with the same machine. You control the time, volume and temperature. TVT, only from Newco, making you successful your way.