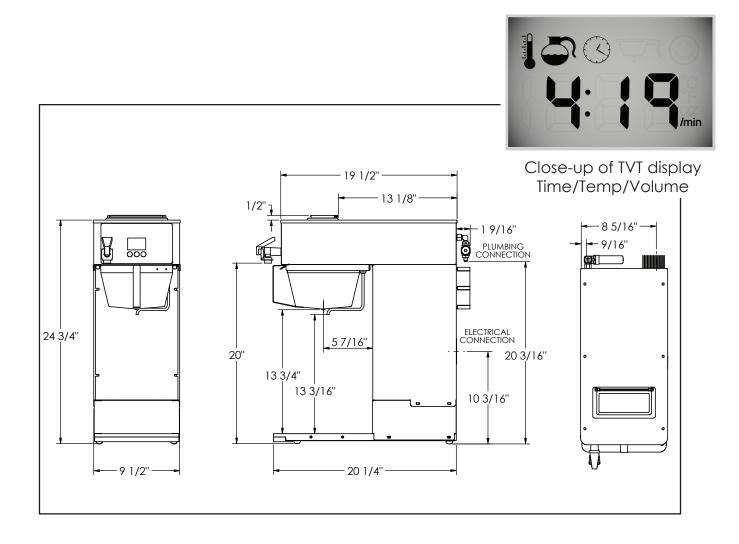

| Part Number | MODEL             | WIDTH | DEPTH | HEIGHT | VOLTS | WATTS | AMPS | WEIGHT |  |
|-------------|-------------------|-------|-------|--------|-------|-------|------|--------|--|
| PN: 784810  | STVT Coffee Short | 9.5"  | 22.5" | 25.6"  | 240V  | 5500  | 22.9 | 42lbs  |  |