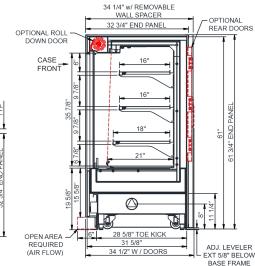

#### NOTE: ALL DIMENSIONS APPROXIMATE

ELECTRICAL JUNCTION BOX (SUPPLIED WITH 6" LEADS OR POWER CORD). LOCATION OF DRAIN TUBE FOR REMOTE REPONLY (SUPPLIED WITH 4" OR 11/2" PVC TUBE).

REFRIGERATION LINE CONNECTION.

SELF-CONTAINED CASE SERVICE ACCESS AREA.

REMOTE FLOOR SINK & UTILITIES ACCESS AREA. DRY CASE SERVICE ACCESS AREA.

| Model Technical Specifications |       |       |     |                       |            |         |     |      |       |       |       |                 |     |                       |                       |           |
|--------------------------------|-------|-------|-----|-----------------------|------------|---------|-----|------|-------|-------|-------|-----------------|-----|-----------------------|-----------------------|-----------|
| Model                          | L"    | L1"   | L2" | System Circuit Volts  |            |         | Phs | Freq | Amps  | Watts | Wires | NEMA Plug       | SST | Conv.<br>Rack<br>BTUH | Para.<br>Rack<br>BTUH | Est<br>Wt |
| B35R                           | 33.13 | 35.63 | .00 | Self-Contained (R290) | Circuit #1 | 110-120 | 1   | 60   | 15.15 | 923   | 2+G   | 5-20P or L5-20P | N/A | N/A                   | N/A                   | 750       |
| B45R                           | 45.13 | 47.63 | .00 | Self-Contained (R290) | Circuit #1 | 208-240 | 1   | 60   | 11.05 | 1,236 | 2+G   | 6-15P or L6-15P | N/A | N/A                   | N/A                   | 800       |
| B55R                           | 57.13 | 59.63 | .00 | Self-Contained (R290) | Circuit #1 | 208-240 | 1   | 60   | 16.00 | 1,637 | 2+G   | 6-20P or L6-20P | N/A | N/A                   | N/A                   | 950       |
| B65R                           | 69.13 | 71.63 | .00 | Self-Contained (R290) | Circuit #1 | 208-240 | 1   | 60   | 16.00 | 1,654 | 2+G   | 6-20P or L6-20P | N/A | N/A                   | N/A                   | 1,100     |

B35R
B45R
B45R
B7-5/8"L x 34-1/4"D x 61-3/4"H
B55R
B55R
B65R
T1-5/8"L x 34-1/4"D x 61-3/4"H
A34-1/4"D x 61-3/4"H
B65R