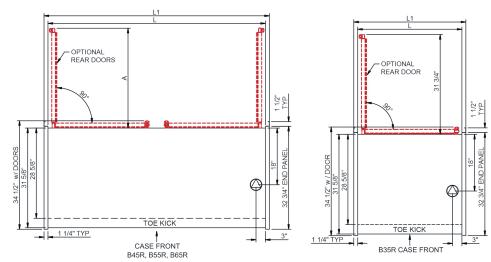

## **PLAN VIEW**

### SIDE VIEW

| MODEL | Α       |
|-------|---------|
| B45R  | 21 3/4" |
| B55R  | 27 3/4" |
| B65R  | 31 3/4" |

B35R
B45R
B45R
B7-5/8"L x 34-1/4"D x 61-3/4"H
B55R
B55R
B65R
T1-5/8"L x 34-1/4"D x 61-3/4"H
A34-1/4"D x 61-3/4"H
B65R