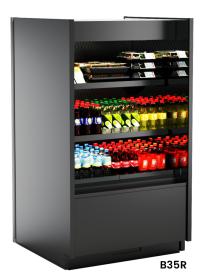

B35R
B45R
B45R
B7-5/8"L x 34-1/4"D x 61-3/4"H
B55R
B55R
B65R
T1-5/8"L x 34-1/4"D x 61-3/4"H
A34-1/4"D x 61-3/4"H
B65R

### Included

- Casters (non-locking) w/ levelers
- Condensate pan
- E-Coated evaporator coil
- Hydrocarbon refrigerant (R290)
- · Magnetic air filter
- One piece formed ABS plastic tub
- One year parts & labor; 5 year compressor warranty
- Rear wall spacer (removable to fit through door opening)
- Top light (LED 4000K)
- Warmest average product temperature of 40°F or less

| Specify                 | Standard Features                                                                                                                                                                                                                                                                                                                                                                                                                                                                                                                                                                                                                                                                                                                                                                                                                                                                                                                                                                                                                                                                                                                                                                                                                                                                                                                                                                                                                                                                                                                                                                                                                                                                                                                                                                                                                                                                                                                                                                                                                                                                                                     | Additional Options                               |  |  |  |  |  |  |
|-------------------------|-----------------------------------------------------------------------------------------------------------------------------------------------------------------------------------------------------------------------------------------------------------------------------------------------------------------------------------------------------------------------------------------------------------------------------------------------------------------------------------------------------------------------------------------------------------------------------------------------------------------------------------------------------------------------------------------------------------------------------------------------------------------------------------------------------------------------------------------------------------------------------------------------------------------------------------------------------------------------------------------------------------------------------------------------------------------------------------------------------------------------------------------------------------------------------------------------------------------------------------------------------------------------------------------------------------------------------------------------------------------------------------------------------------------------------------------------------------------------------------------------------------------------------------------------------------------------------------------------------------------------------------------------------------------------------------------------------------------------------------------------------------------------------------------------------------------------------------------------------------------------------------------------------------------------------------------------------------------------------------------------------------------------------------------------------------------------------------------------------------------------|--------------------------------------------------|--|--|--|--|--|--|
| EXTERIOR COLOR          | Powder coated Silversan Black                                                                                                                                                                                                                                                                                                                                                                                                                                                                                                                                                                                                                                                                                                                                                                                                                                                                                                                                                                                                                                                                                                                                                                                                                                                                                                                                                                                                                                                                                                                                                                                                                                                                                                                                                                                                                                                                                                                                                                                                                                                                                         | Laminate (stock/non-stock colors)                |  |  |  |  |  |  |
|                         |                                                                                                                                                                                                                                                                                                                                                                                                                                                                                                                                                                                                                                                                                                                                                                                                                                                                                                                                                                                                                                                                                                                                                                                                                                                                                                                                                                                                                                                                                                                                                                                                                                                                                                                                                                                                                                                                                                                                                                                                                                                                                                                       | Powder coated (stock/non-stock colors)           |  |  |  |  |  |  |
|                         |                                                                                                                                                                                                                                                                                                                                                                                                                                                                                                                                                                                                                                                                                                                                                                                                                                                                                                                                                                                                                                                                                                                                                                                                                                                                                                                                                                                                                                                                                                                                                                                                                                                                                                                                                                                                                                                                                                                                                                                                                                                                                                                       | Stainless steel                                  |  |  |  |  |  |  |
| INTERIOR COLOR          | Powder coated Silversan Black                                                                                                                                                                                                                                                                                                                                                                                                                                                                                                                                                                                                                                                                                                                                                                                                                                                                                                                                                                                                                                                                                                                                                                                                                                                                                                                                                                                                                                                                                                                                                                                                                                                                                                                                                                                                                                                                                                                                                                                                                                                                                         | Stainless steel                                  |  |  |  |  |  |  |
| LOWER FRONT PANEL COLOR | Powder coated Silversan Black                                                                                                                                                                                                                                                                                                                                                                                                                                                                                                                                                                                                                                                                                                                                                                                                                                                                                                                                                                                                                                                                                                                                                                                                                                                                                                                                                                                                                                                                                                                                                                                                                                                                                                                                                                                                                                                                                                                                                                                                                                                                                         | Stainless steel (must choose stainless exterior) |  |  |  |  |  |  |
| REAR EXTERIOR COLOR     | Powder coated Silversan Black                                                                                                                                                                                                                                                                                                                                                                                                                                                                                                                                                                                                                                                                                                                                                                                                                                                                                                                                                                                                                                                                                                                                                                                                                                                                                                                                                                                                                                                                                                                                                                                                                                                                                                                                                                                                                                                                                                                                                                                                                                                                                         | Stainless steel                                  |  |  |  |  |  |  |
| BASE SUPPORT            | Casters (non-locking) w/ levelers                                                                                                                                                                                                                                                                                                                                                                                                                                                                                                                                                                                                                                                                                                                                                                                                                                                                                                                                                                                                                                                                                                                                                                                                                                                                                                                                                                                                                                                                                                                                                                                                                                                                                                                                                                                                                                                                                                                                                                                                                                                                                     |                                                  |  |  |  |  |  |  |
| END PANELS              | Full w/stainless steel mirror interior                                                                                                                                                                                                                                                                                                                                                                                                                                                                                                                                                                                                                                                                                                                                                                                                                                                                                                                                                                                                                                                                                                                                                                                                                                                                                                                                                                                                                                                                                                                                                                                                                                                                                                                                                                                                                                                                                                                                                                                                                                                                                | Cutaway w/ glass                                 |  |  |  |  |  |  |
|                         |                                                                                                                                                                                                                                                                                                                                                                                                                                                                                                                                                                                                                                                                                                                                                                                                                                                                                                                                                                                                                                                                                                                                                                                                                                                                                                                                                                                                                                                                                                                                                                                                                                                                                                                                                                                                                                                                                                                                                                                                                                                                                                                       | None (synchronized defrost required)             |  |  |  |  |  |  |
| COVER/CURTAIN           | • None                                                                                                                                                                                                                                                                                                                                                                                                                                                                                                                                                                                                                                                                                                                                                                                                                                                                                                                                                                                                                                                                                                                                                                                                                                                                                                                                                                                                                                                                                                                                                                                                                                                                                                                                                                                                                                                                                                                                                                                                                                                                                                                | ¹ • Night curtain, retractable, non-locking      |  |  |  |  |  |  |
|                         |                                                                                                                                                                                                                                                                                                                                                                                                                                                                                                                                                                                                                                                                                                                                                                                                                                                                                                                                                                                                                                                                                                                                                                                                                                                                                                                                                                                                                                                                                                                                                                                                                                                                                                                                                                                                                                                                                                                                                                                                                                                                                                                       | Removable solid security cover, locking          |  |  |  |  |  |  |
|                         |                                                                                                                                                                                                                                                                                                                                                                                                                                                                                                                                                                                                                                                                                                                                                                                                                                                                                                                                                                                                                                                                                                                                                                                                                                                                                                                                                                                                                                                                                                                                                                                                                                                                                                                                                                                                                                                                                                                                                                                                                                                                                                                       | Roll-down security cover, locking                |  |  |  |  |  |  |
| PRICE TAG MOLDING       | • None                                                                                                                                                                                                                                                                                                                                                                                                                                                                                                                                                                                                                                                                                                                                                                                                                                                                                                                                                                                                                                                                                                                                                                                                                                                                                                                                                                                                                                                                                                                                                                                                                                                                                                                                                                                                                                                                                                                                                                                                                                                                                                                | Universal price tag molding (clear w/ open top)  |  |  |  |  |  |  |
| REAR DOORS              | None (solid back panel)                                                                                                                                                                                                                                                                                                                                                                                                                                                                                                                                                                                                                                                                                                                                                                                                                                                                                                                                                                                                                                                                                                                                                                                                                                                                                                                                                                                                                                                                                                                                                                                                                                                                                                                                                                                                                                                                                                                                                                                                                                                                                               | Rear loading hinged doors, locking               |  |  |  |  |  |  |
| SHELVING                | Metal shelves (2), non-lighted                                                                                                                                                                                                                                                                                                                                                                                                                                                                                                                                                                                                                                                                                                                                                                                                                                                                                                                                                                                                                                                                                                                                                                                                                                                                                                                                                                                                                                                                                                                                                                                                                                                                                                                                                                                                                                                                                                                                                                                                                                                                                        | Metal shelves (2), lighted (LED 4000K)           |  |  |  |  |  |  |
| ELECTRICAL CONNECTION   | 6' Straight blade power cord                                                                                                                                                                                                                                                                                                                                                                                                                                                                                                                                                                                                                                                                                                                                                                                                                                                                                                                                                                                                                                                                                                                                                                                                                                                                                                                                                                                                                                                                                                                                                                                                                                                                                                                                                                                                                                                                                                                                                                                                                                                                                          | 6' Locking power cord                            |  |  |  |  |  |  |
| CLEAN SWEEP             | None Clean Sweep® automatic condenser coil clean Sweep® automatic clean Sweep® aut |                                                  |  |  |  |  |  |  |
| REFRIGERATION           | Breeze~E (Type-II) self-contained                                                                                                                                                                                                                                                                                                                                                                                                                                                                                                                                                                                                                                                                                                                                                                                                                                                                                                                                                                                                                                                                                                                                                                                                                                                                                                                                                                                                                                                                                                                                                                                                                                                                                                                                                                                                                                                                                                                                                                                                                                                                                     |                                                  |  |  |  |  |  |  |
|                         | refrigeration                                                                                                                                                                                                                                                                                                                                                                                                                                                                                                                                                                                                                                                                                                                                                                                                                                                                                                                                                                                                                                                                                                                                                                                                                                                                                                                                                                                                                                                                                                                                                                                                                                                                                                                                                                                                                                                                                                                                                                                                                                                                                                         |                                                  |  |  |  |  |  |  |
| THERMOMETER             | Spirit filled thermometer                                                                                                                                                                                                                                                                                                                                                                                                                                                                                                                                                                                                                                                                                                                                                                                                                                                                                                                                                                                                                                                                                                                                                                                                                                                                                                                                                                                                                                                                                                                                                                                                                                                                                                                                                                                                                                                                                                                                                                                                                                                                                             |                                                  |  |  |  |  |  |  |
| MISCELLANEOUS           |                                                                                                                                                                                                                                                                                                                                                                                                                                                                                                                                                                                                                                                                                                                                                                                                                                                                                                                                                                                                                                                                                                                                                                                                                                                                                                                                                                                                                                                                                                                                                                                                                                                                                                                                                                                                                                                                                                                                                                                                                                                                                                                       | Second year parts & labor warranty (excludes     |  |  |  |  |  |  |
|                         |                                                                                                                                                                                                                                                                                                                                                                                                                                                                                                                                                                                                                                                                                                                                                                                                                                                                                                                                                                                                                                                                                                                                                                                                                                                                                                                                                                                                                                                                                                                                                                                                                                                                                                                                                                                                                                                                                                                                                                                                                                                                                                                       | compressor)                                      |  |  |  |  |  |  |