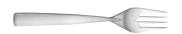

**Dinner Fork** 2972FEUF 8" | 20.3cm | 3 doz

Oyster/Cocktail Fork 2972FOYF 6" | 15.2cm | 3 doz

**Steak Knife, 1-Pc.** 2972KSSF 9½" | 24.1cm | 1 doz

Teaspoon, European Size 2972SFTF 5%" | 14.9cm | 3 doz

**Iced Tea Spoon** 2972SITF 7½" | 19.1cm | 3 doz