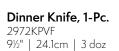

**Table Fork, European Size** 2972FDLF 8½" | 21.6cm | 3 doz

**Dinner Knife, H.H.** 2972KDSF 9½" | 24.1cm | 1 doz

**Butter Spreader, F.H.** 2972KSBF 6¾" | 17.1cm | 1 doz

Oval Bowl Soup/Dessert Spoon 2972SDEF 7¼" | 18.4 cm | 3 doz