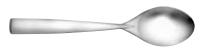

- 18/10 stainless steel
- Superb bead blast finish and pattern detail\*
- Long lasting durability
- US Design Patent # 447670

**Teaspoon**2972STSF
6¼" | 15.9cm | 3 doz

Bouillon Spoon 2972SBLF 6" | 15.2cm | 3 doz