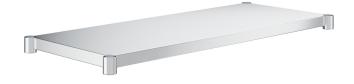

## Steelton Adjustable Galvanized Steel Undershelf for 24" x 48" Work Tables

Item 522TUS2448

Item #522TUS2448

## **Special Features**

- Made of 18 gauge galvanized steel
- Corrosion resistance ensures long-lasting use
- Allows you to store frequently used items
- Adjustable design provides increased storage space
- Compatible with Steelton 24" x 48" stainless steel work tables