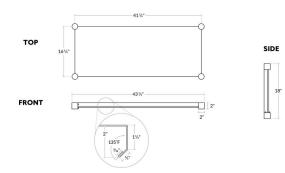

## **Technical Data**

| Length                | 43 1/4 Inches    |
|-----------------------|------------------|
| Width                 | 18 Inches        |
| Height                | 2 Inches         |
| Adjustable Height     | Adjustable       |
| Capacity              | 363 lb.          |
| Compatible Table Size | 24" x 48"        |
| Gauge                 | 18 Gauge         |
| Material              | Galvanized Steel |
| Туре                  | Undershelves     |

## **Technical Drawing**

**WARNING:** This product can expose you to chemicals including lead, which are known to the State of California to cause cancer and birth defects or other reproductive harm. For more information, go to <u>www.p65warnings.ca.gov</u>.