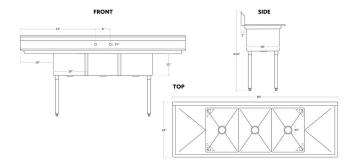

# **Technical Drawing**

MARNING: This product can expose you to chemicals including lead, which are known to the State of California to cause cancer and birth defects or other reproductive harm. For more information, go to <a href="https://www.p65warnings.ca.gov">www.p65warnings.ca.gov</a>.

#### **Technical Data**

| Length             | 90 Inches     |  |
|--------------------|---------------|--|
| Width              | 24 Inches     |  |
| Height             | 43 3/4 Inches |  |
| Drainboard Length  | 18 Inches     |  |
| Bowl Depth         | 12 Inches     |  |
| Basket Drain Size  | 3 1/2 Inches  |  |
| Bowl Front to Back | 18 Inches     |  |
| Bowl Left to Right | 18 Inches     |  |
| Drain Outlet Size  | 1 1/2 Inches  |  |
| Faucet Centers     | 8 Inches      |  |