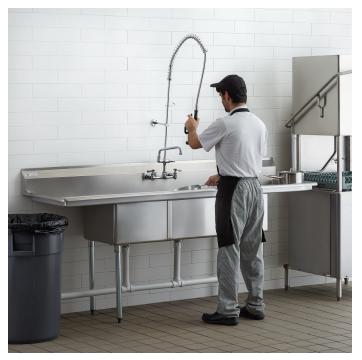

# Steelton 90" 18-Gauge Stainless Steel Three Compartment Commercial Sink with 2 Drainboards - 18" x 18" x 12" Bowls

Item #522CS31818LK

## **Special Features**

- Made from 18-gauge type 304 stainless steel with galvanized legs
- 18" x 18" x 12" bowls; includes two 18" drainboards
- Ideal for lower volume kitchens in restaurants, bars, and churches
- Faucet holes pre-punched on 8" centers (faucet sold separately)
- 3 1/2" basket strainers with 1 1/2" IPS connection