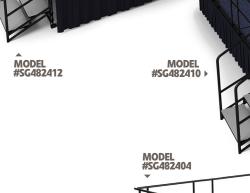

MODEL #SG483210

MODEL #SG481610

- Constructed with 3/4" solid plywood core
  Available with carpet in choice of 4 colors or 1/8" thick tempered hardboard
- 16-gauge, 1-13/16" high formed steel channel frame reinforced with 16-gauge steel angle welded to the inside of the channel
- 14-gauge steel tubing capped at the point of floor contact with high impact plastic glides
- $\cdot$  Legs open and close using only one hand
- All ganging devices are permanently secured to each unit
- · Exceeds 200 lbs. per square foot load bearing capacity
- $\cdot$  Comes in 3 heights: 16", 24" and 32"
- · Includes two sets of steps, guardrails on three sides and black shirred pleat skirting
- · 10 year warranty
- · Dolly sold separately (Model # SDL)