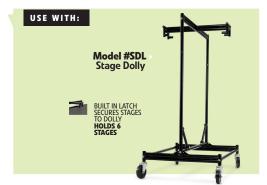

MODEL #SG483210

MODEL #SG481610

- Constructed with 3/4" solid plywood core
  Available with carpet in choice of 4 colors or 1/8" thick tempered hardboard
- 16-gauge, 1-13/16" high formed steel channel frame reinforced with 16-gauge steel angle welded to the inside of the channel
- 14-gauge steel tubing capped at the point of floor contact with high impact plastic glides
- $\cdot$  Legs open and close using only one hand
- All ganging devices are permanently secured to each unit
- · Exceeds 200 lbs. per square foot load bearing capacity
- $\cdot$  Comes in 3 heights: 16", 24" and 32"
- · Includes two sets of steps, guardrails on three sides and black shirred pleat skirting
- · 10 year warranty
- · Dolly sold separately (Model # SDL)