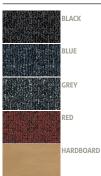

MODEL #SG483210







MODEL #SG481610



- Constructed with 3/4" solid plywood core
  Available with carpet in choice of 4 colors or 1/8" thick tempered hardboard
- 16-gauge, 1-13/16" high formed steel channel frame reinforced with 16-gauge steel angle welded to the inside of the channel
- 14-gauge steel tubing capped at the point of floor contact with high impact plastic glides
- $\cdot$  Legs open and close using only one hand
- All ganging devices are permanently secured to each unit
- · Exceeds 200 lbs. per square foot load bearing capacity
- $\cdot$  Comes in 3 heights: 16", 24" and 32"
- · Includes two sets of steps, guardrails on three sides and black shirred pleat skirting
- · 10 year warranty
- · Dolly sold separately (Model # SDL)







Stage Groups come in your choice of **4 Carpet Colors** or **Hardboard**