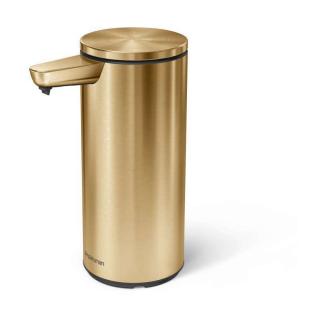

## simplehuman

9 oz. rechargeable liquid sensor pump, high-grade brass stainless steel

**sku #** ST1083

**upc#** 838810026527

## product features

touch free. germ free.: Our sensor pump is the perfect tool for cleaning hands, dispensing soap and sanitizer touch free to prevent the spread of germs.

fast, precise and completely clog-proof: Our pump system forces the liquid through an air-tight tube. It's such an efficient system, it can dispense a wide variety of soap or sanitizer in a fraction of a second.