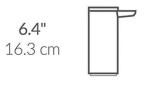

## product dimensions and weight

product dimensions (in) 2.8 W x 6.4 D x 4.4 H

product weight (lb) 0.9