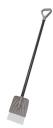

## 8" ICE SCRAPER WITH D-GRIP | SSD7500/SSD7500D

This scraper is a sturdy tool that can be used for scraping ice, compacted snow and so much more. Featuring an 8 inch galvanized steel blade and Steel Core® shaft that provides strength and durability. This scraper can be used on sidewalks, driveways and even in the garden. Clear out ice, garden debris and even remove roots with this versatile tool.

## **FEATURES**

- · Helps chip away ice and compressed snow
- Steel Core® shaft is encased with a resin covering combining the strength and longevity of steel
- Tempered galvanized steel blade is sturdy and durable
- Standard D-grip handle for ease and control
- Made in the USA
- \* Packaging is in English and French

## **SPECIFICATIONS**

UPC 0-44365-00649-9

> BLADE 8 in.

**LENGTH** 56 in.

STD PACK SIZE

MASTER WEIGHT

33.4 lbs. / 6.3 lbs.

CARTON DIMENSIONS

56.5 in. L x 8.6 in. W x 9.1 in. H 57.5 in. L x 8.4 in. W x 2.3 in. H

**UNIT LOAD QTY.** 150 / 96

**TRUCK LOAD QTY.** 3,600 / 2,304

METALLIC GREY