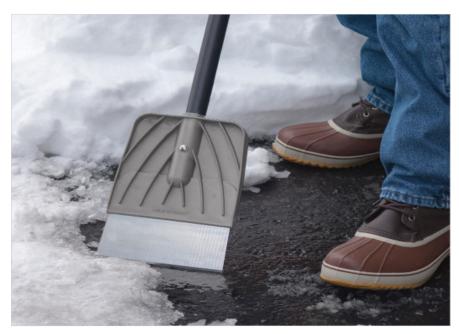

## 8" ICE SCRAPER WITH D-GRIP | SSD7500/SSD7500D

This scraper is a sturdy tool that can be used for scraping ice, compacted snow and so much more. Featuring an 8 inch galvanized steel blade and Steel Core® shaft that provides strength and durability. This scraper can be used on sidewalks, driveways and even in the garden. Clear out ice, garden debris and even remove roots with this versatile tool.

## **FEATURES**

- · Helps chip away ice and compressed snow
- Steel Core® shaft is encased with a resin covering combining the strength and longevity of steel
- Tempered galvanized steel blade is sturdy and durable
- Standard D-grip handle for ease and control
- Made in the USA
- \* Packaging is in English and French