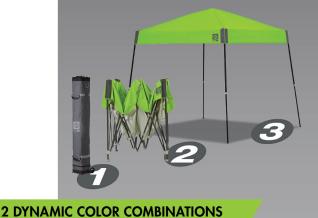

# SPRINT® RECREATIONAL SHELTER

Bring speed and ease to your weekend outings, sporting events, and more with the new Sprint<sup>®</sup> recreational shelter. This shelter is lightweight and made from the newest in technology and materials with fun and E-Z portability in mind.

Available in 10' x 10' and 12' x 12' sizes, features include a clear-span center for increased headroom, high-strength end caps, improved Auto-Slider<sup>®</sup> Pull Pin quick lock release, three height options, and reinforced fabric corners. The shelter comes with an upgraded roller bag and spike kit.

## SETS UP IN SECONDS™

a strange and the

SPRINT