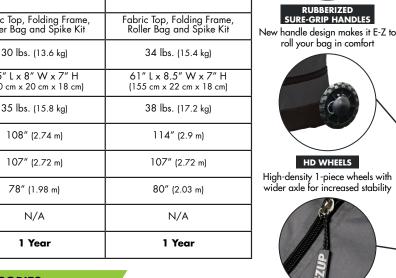

Available in 10' x 10' and 12' x 12' sizes, features include a clear-span center for increased headroom, high-strength end caps, improved Auto-Slider<sup>®</sup> Pull Pin quick lock release, three height options, and reinforced fabric corners. The shelter comes with an upgraded roller bag and spike kit.

#### **INSTANT SHELTER® ACCESSORIES**

MAXIMUM PEAK

HEIGHT MAXIMUM

HEADROOM

MAXIMUM VALANCE

CLEARANCE HEIGHT

WARRANTY

E-Z GRAB ZIPPER PULL Heavy-duty zipper and stylish zipper pull for E-Z open