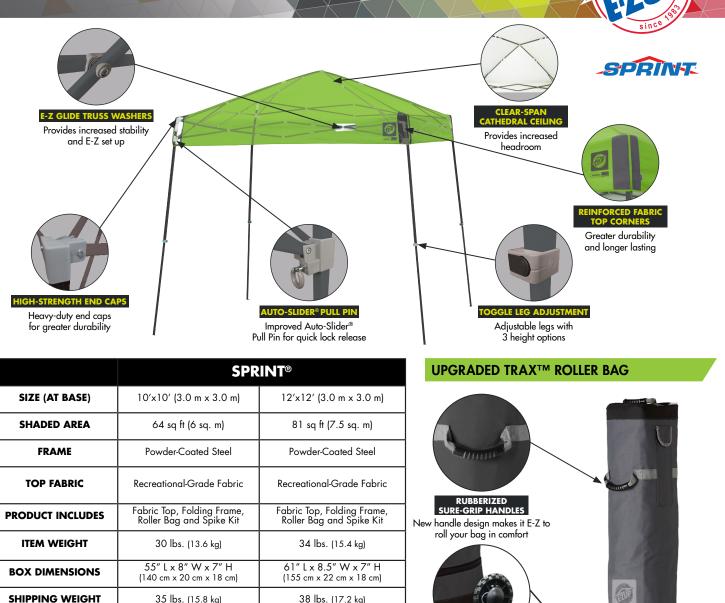

Available in 10' x 10' and 12' x 12' sizes, features include a clear-span center for increased headroom, high-strength end caps, improved Auto-Slider<sup>®</sup> Pull Pin quick lock release, three height options, and reinforced fabric corners. The shelter comes with an upgraded roller bag and spike kit.

#### **INSTANT SHELTER® ACCESSORIES**

MAXIMUM PEAK

HEIGHT MAXIMUM

HEADROOM

MAXIMUM VALANCE

CLEARANCE HEIGHT

WARRANTY

E-Z GRAB ZIPPER PULL Heavy-duty zipper and stylish zipper pull for E-Z open