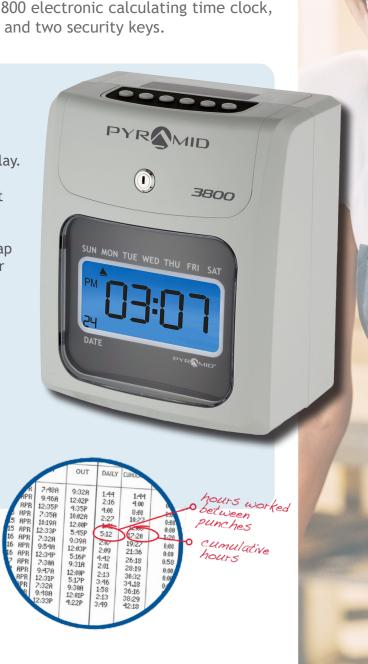

Employee's in and out punches are recorded on a six column time card. Calculates worked hours between punches, and cumulative hours per pay period.