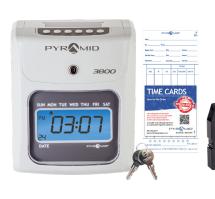

Tracks and records employee time and attendance with this small business time clock bundle. The 3800 time clock equips your business with everything you need to get started, including the 3800 electronic calculating time clock, 50 time cards, one ink ribbon cartridge, and two security keys.