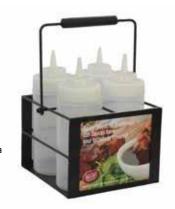

## **SQUEEZE BOTTLE CADDY**

Squeeze Bottle Caddies allow you to serve your selection of sauces and condiments tableside. Promote your sauces or your establishment's happenings with the insertable graphic, customizable templates found online at www.tablecraft.com. Two caddy options; for either compact foot print or large selection of sauces and condiments. Holds up to 16 oz. squeeze bottles (63mm).

- Convenient carrying handle; retracts to stay out of the way
- Hand wash recommended
- Customizable template

|    | Item #                                 | Description                                       |  |
|----|----------------------------------------|---------------------------------------------------|--|
| a. | SBC4                                   | Black Powder Coated Squeeze Bottle Caddy, Holds 4 |  |
| b. | SBC6                                   | Black Powder Coated Squeeze Bottle Caddy, Holds 6 |  |
| ·  | ······································ | ······································            |  |