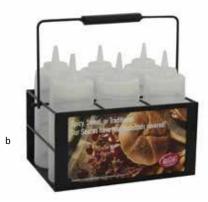

## **SQUEEZE BOTTLE CADDY**

Squeeze Bottle Caddies allow you to serve your selection of sauces and condiments tableside. Promote your sauces or your establishment's happenings with the insertable graphic, customizable templates found online at www.tablecraft.com. Two caddy options; for either compact foot print or large selection of sauces and condiments. Holds up to 16 oz. squeeze bottles (63mm).

- Convenient carrying handle; retracts to stay out of the way
- Hand wash recommended
- Customizable template

|    | Item #                                 | Description                                       |  |
|----|----------------------------------------|---------------------------------------------------|--|
| a. | SBC4                                   | Black Powder Coated Squeeze Bottle Caddy, Holds 4 |  |
| b. | SBC6                                   | Black Powder Coated Squeeze Bottle Caddy, Holds 6 |  |
| ·  | ······································ | ······································            |  |