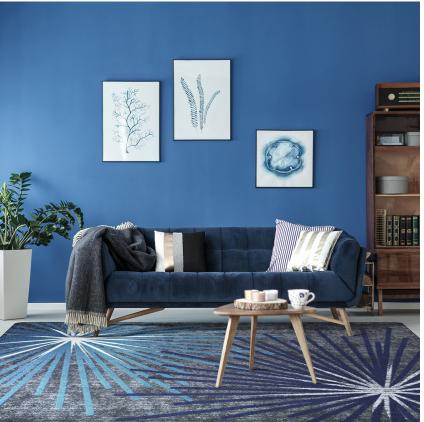

## Sputnik#1984

Design an attractive, high-energy space where students can unleash their creativity while engaging in 21st century learning. Inspired by science and technology, this exciting area rug incorporates a midcentury modern theme and coordinates with today's most popular makerspace furniture solutions. Whether used as a stand-alone classroom focal point or as an accent item, Sputnik<sup>™</sup> is certain to appeal to students and adults alike.